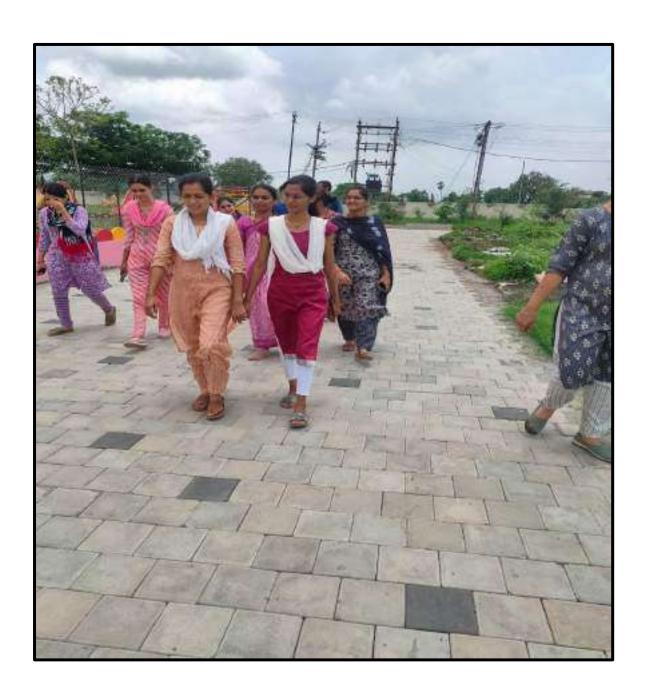

## Pedestrian Friendly Roads in the Campus

#### **Using Pedestrian Pathways**

It is hereby brought to the notice of all the faculty members and studentsthat the pathways at the campus have been laid out for the benefit of the pedestrians. All the faculty and students are hereby informed to use the pedestrian pathways and not to walk in the road causing disruption.