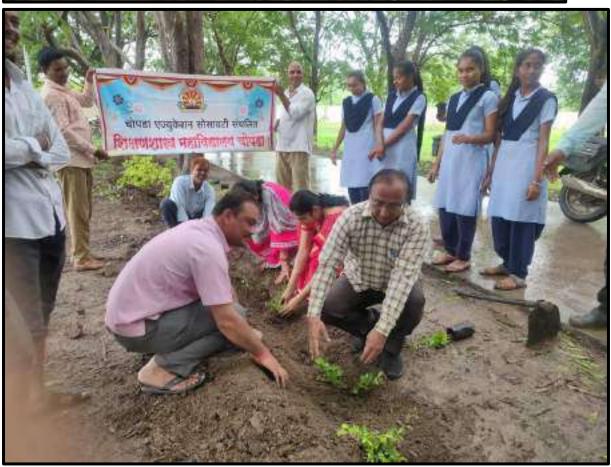

## **Green Landscaping with Tress and Plants**

#### **Green Landscaping with Trees and Plants**

It is hereby brought to the notice of all the faculty members and students that our College of Education has decided to plant more number of trees in the campus. The faculty members and students are hereby informed to contribute in this initiative by planting more number of saplings in the campus. It is requested to procure saplings of medicinal value and rare species for the benefit of all.