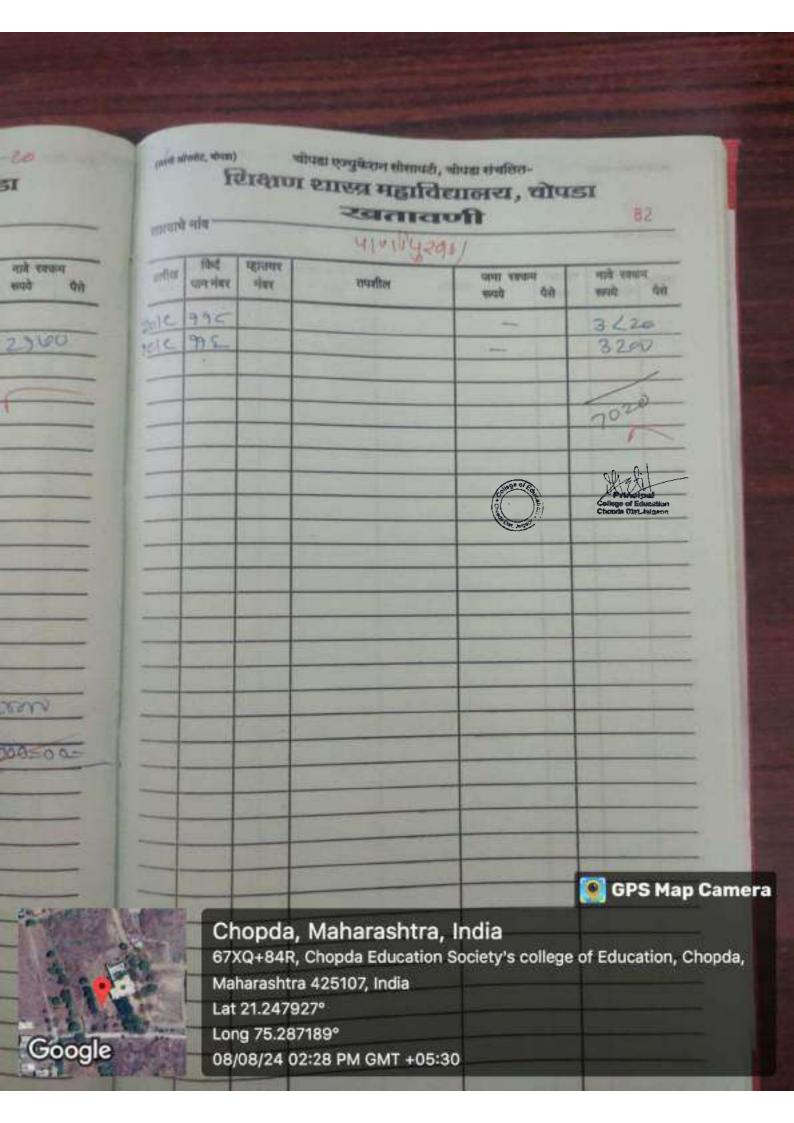

(सम्पी अध्यक्तिः, चीपशः)

चोपडा एज्युकेशन सीसायटी, चोपडा संचलित- १८ -२०

## शिक्षण शास्त्र महाविद्यालय, चोपडा

खतावणी

66

सात्याचे नांव

- 4101142ab -

| तारीख | किर्द<br>पान गंबर | म्हाउधर<br>मंबर | सपशील       | जमा सक्कम<br>समये पैसे | नावे सक्याम<br>स्वयो यस                       |
|-------|-------------------|-----------------|-------------|------------------------|-----------------------------------------------|
|       |                   |                 | नास्ट्वेड - |                        |                                               |
| थप    | ec                | elv             |             |                        | ECEZ                                          |
|       |                   |                 |             |                        |                                               |
|       |                   |                 |             | Conse of the           | College of Education<br>Chands Dist. tel gang |
|       |                   |                 |             |                        |                                               |
|       |                   |                 |             |                        |                                               |
|       |                   |                 |             |                        |                                               |
|       |                   |                 |             |                        |                                               |
|       |                   |                 |             |                        |                                               |
|       |                   |                 |             |                        |                                               |
|       |                   |                 |             |                        |                                               |
|       |                   |                 |             |                        |                                               |
|       |                   |                 |             |                        | C CD                                          |

### Chopda, Maharashtra, India

67XQ+84R, Chopda Education Society's college of Education, Chopda,

Maharashtra 425107, India

Lat 21.247927°

Long 75.287189°

08/08/24 02:23 PM GMT +05:30

(सक्यी व्यायसंद, चांपका)