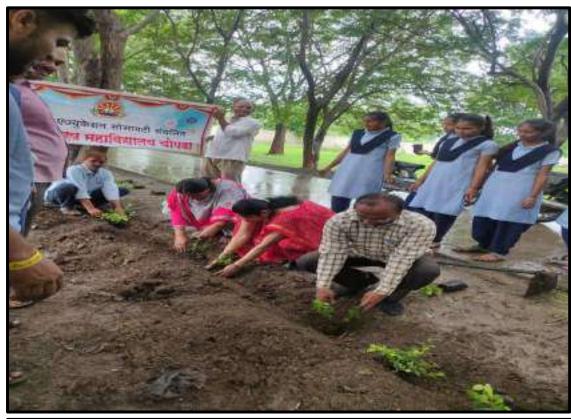

## **Green Landscaping with Tress and Plants**

#### **Green Landscaping with Trees and Plants**

It is hereby brought to the notice of all the faculty members and students that our College of Education has decided to plant more number of trees in the campus. The faculty members and students are hereby informed to contribute in this initiative by planting more number of saplings in the campus. It is requested to procure saplings of medicinal value and rare species for the benefit of all.