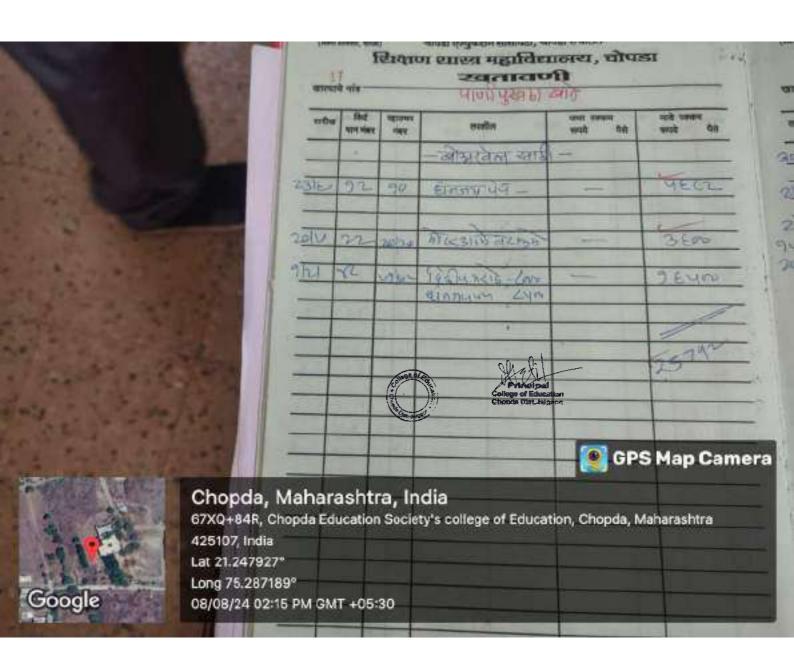

चोपडा एज्युकेशन सीसायटी, चोपडा संचलित- १८ - ८०

## शिक्षण शास्त्र महाविद्यालय, चोपडा

रवतावणी

66

खात्याचे नांव

410114206 -

| तारीख | किर्द<br>पान गंबर | ग्हाउधर<br>नंबर | तपशील       | जमा स्वयःम<br>फमये पैसे | नावे स्वचाम<br>रूपमे पैसे                   |
|-------|-------------------|-----------------|-------------|-------------------------|---------------------------------------------|
|       |                   | 21              | नाम्यवेदा - |                         |                                             |
| 214   | ec                | elv             |             |                         | 6682                                        |
|       |                   |                 |             |                         |                                             |
|       |                   |                 |             | Company Company         | College of Education<br>Change Unit Asigned |
|       |                   |                 |             | The Con Introd          | Choole Virtula gann                         |
|       |                   |                 |             |                         |                                             |
|       |                   |                 |             |                         |                                             |
|       |                   |                 |             |                         |                                             |
|       |                   |                 |             |                         |                                             |
|       |                   |                 |             |                         |                                             |
|       |                   |                 |             |                         |                                             |
|       |                   |                 |             |                         |                                             |

### Chopda, Maharashtra, India

67XQ+84R, Chopda Education Society's college of Education, Chopda,

Maharashtra 425107, India

Lat 21.247927°

Long 75.287189°

08/08/24 02:23 PM GMT +05:30

Rain Wester

|     | 1        |    |
|-----|----------|----|
|     | A        |    |
| -   | Ϋ́       | -  |
|     | <b>X</b> |    |
| - 0 |          | A. |
|     | 1        | 1  |