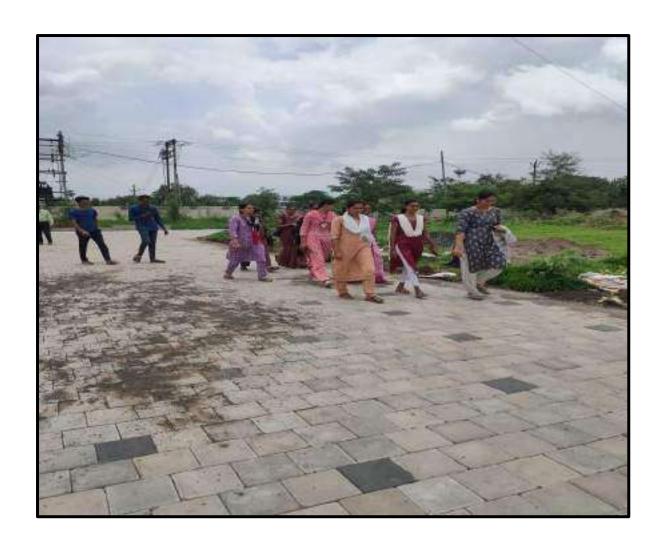

## Pedestrian Friendly Roads in the Campus

#### **Using Pedestrian Pathways**

It is hereby brought to the notice of all the faculty members and studentsthat the pathways at the campus have been laid out for the benefit of the pedestrians. All the faculty and students are hereby informed to use the pedestrian pathways and not to walk in the road causing disruption.