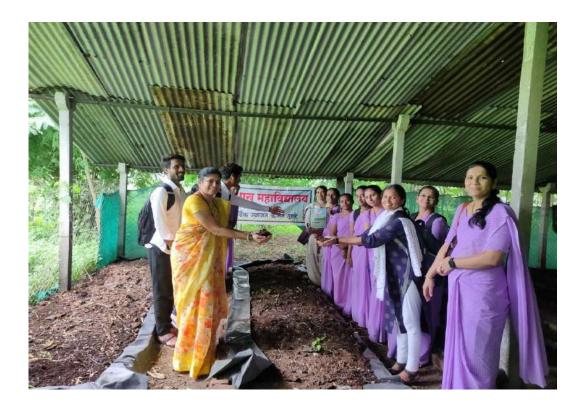

#### Waste Management Practices of the Institution

Chopda Education Society's College of Education facilitates several techniques for the management of degradable and non-degradable waste. The primary focus is to reduce, reuse and recycle the waste. The college has "Waste Management Cell' that deal with the minimization of waste. The waste management practices of the college include

- 1. Segregation of Waste
- 2. E-waste Management
- 3. Vermi-compost