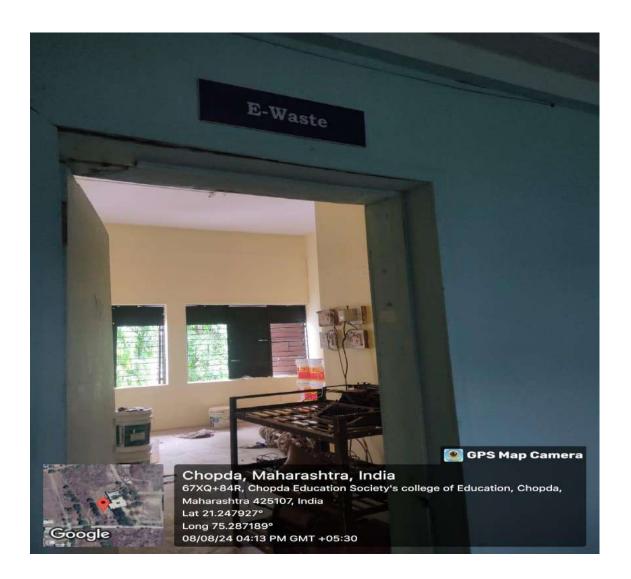

#### 2. E-waste Management

The e-waste generated on campus, largely comprising defunct hardware from computers and other related electronic gadgets/ devices is annually collected and disposed. Tube lights, CFL, LED and computer parts are stored in the scrap yard of the college and handed over to the maintenance department in the College campus.

## **E-Waste Room**

Principal
College of Education
Chopde Dist.Jelgaon