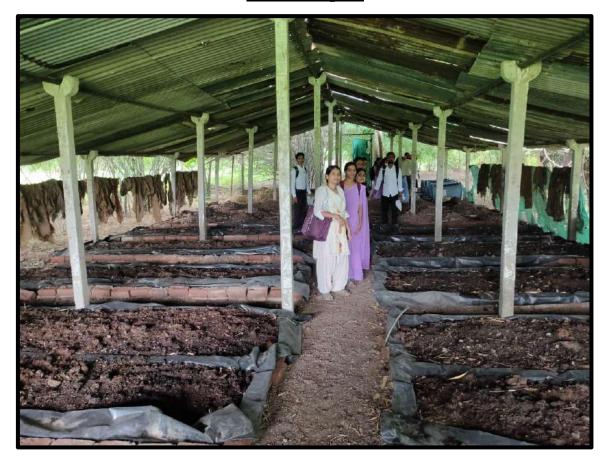

#### 3. Vermi-compost

Chopda Education Society's has vermi-compost units to transform organic waste into a nutrient-rich fertilizer. The main objective of Vermicomposting is to produce organic manure of exceptional quality for the organically starved soil by using waste. The daily organic waste is generated due to fallen leaves from the green cover of the campus is used for vermicomposting. The disposal mechanism involves the proper collection, segregation, and disposal of waste. The biodegradable wastes are disposed of in the compost yard, composted, and recycled. Waste is collected and heaped in the farmyard and this waste is composted and converted into manure. Over 500 kgs of leaf wastes are collected at Vidyalaya Campus every day to make it Organic Manure. It is used for fertilizing the plants on the campus.

#### **Vermi-compost**

## **Varmi Compost**