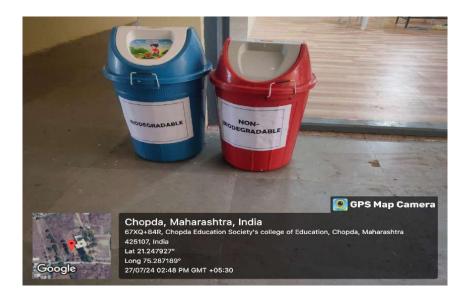

#### 1. Segregation of Waste

The college implemented solid waste management by enforcing the waste segregation rules. Segregation of waste is done keeping wet and dry wastes separately, so that dry waste can be recycled and wet waste can be composted. Dustbins are placed in every classroom, administrative rooms, library, laboratory, rest room and in needed places. Separate dustbins for biodegradable and non- biodegradable wastes are placed in the campus. Therefore, waste is segregated into biodegradable such as paper waste, food wastes, plant waste and non- biodegradable namely glass, metals, batteries, plastics, spare parts of electronic things. The non- degradable items are disposed for recycling. The solid wastes like plant litter, leaf litter and waste papers are collected and disposed to a place where it can be converted into manure and used as fertilizer for plants and trees. Every day the waste is collected and disposed properly.

## Segregation of Waste