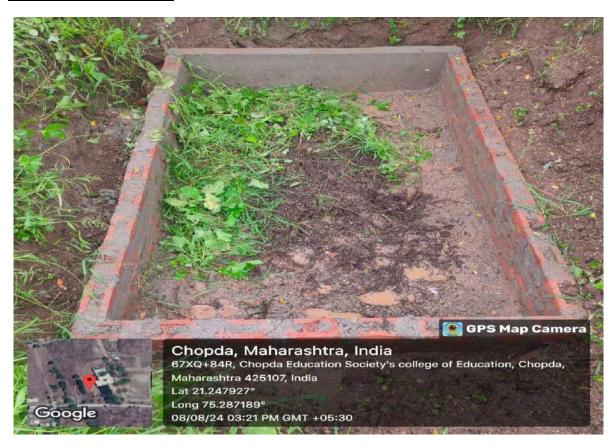

#### 3. Vermi-compost

Chopda Education Society's has vermi-compost units to transform organic waste into a nutrient-rich fertilizer. The main objective of Vermicomposting is to produce organic manure of exceptional quality for the organically starved soil by using waste. The daily organic waste is generated due to fallen leaves from the green cover of the campus is used for vermicomposting. The disposal mechanism involves the proper collection, segregation, and disposal of waste. The biodegradable wastes are disposed of in the compost yard, composted, and recycled. Waste is collected and heaped in the farmyard and this waste is composted and converted into manure. Over 500 kgs of leaf wastes are collected at Vidyalaya Campus every day to make it Organic Manure. It is used for fertilizing the plants on the campus.

#### **Vermi-compost**

## **Varmi Compost**