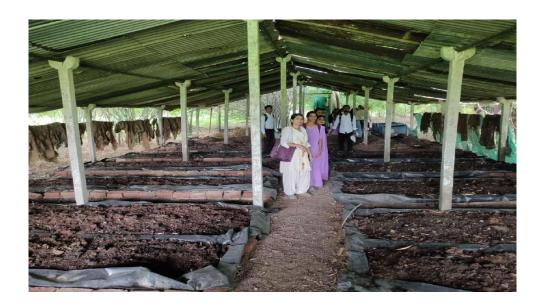

#### 3. Vermi-compost

Chopda Education Society's has vermi-compost units to transform organic waste into a nutrient-rich fertilizer. The main objective of Vermicomposting is to produce organic manure of exceptional quality for the organically starved soil by using waste. The daily organic waste is generated due to fallen leaves from the green cover of the campus is used for vermicomposting. The disposal mechanism involves the proper collection, segregation, and disposal of waste. The biodegradable wastes are disposed of in the compost yard, composted, and recycled. Waste is collected and heaped in the farmyard and this waste is composted and converted into manure. Over 500 kgs of leaf wastes are collected at Vidyalaya Campus every day to make it Organic Manure. It is used for fertilizing the plants on the campus.

#### **Vermi-compost**

## **Varmi Compost**