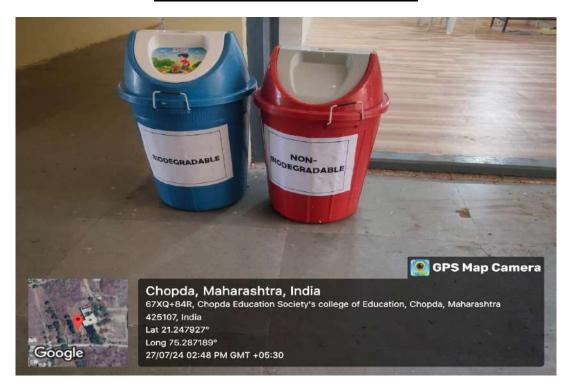

#### 1. Segregation of Waste

The college implemented solid waste management by enforcing the waste segregation rules. Segregation of waste is done keeping wet and dry wastes separately, so that dry waste can be recycled and wet waste can be composted. Dustbins are placed in every classroom, administrative rooms, library, laboratory, rest room and in needed places. Separate dustbins for biodegradable and non- biodegradable wastes are placed in the campus. Therefore, waste is segregated into biodegradable such as paper waste, food wastes, plant waste and non- biodegradable namely glass, metals, batteries, plastics, spare parts of electronic things. The non- degradable items are disposed for recycling. The solid wastes like plant litter, leaf litter and waste papers are collected and disposed to a place where it can be converted into manure and used as fertilizer for plants and trees. Every day the waste is collected and disposed properly.

## Segregation of Waste