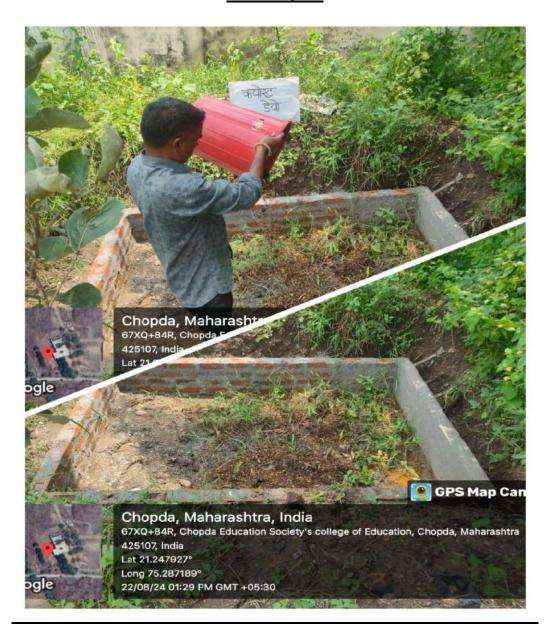

#### 3. Vermi-compost

Chopda Education Society's has vermi-compost units to transform organic waste into a nutrient-rich fertilizer. The main objective of Vermicomposting is to produce organic manure of exceptional quality for the organically starved soil by using waste. The daily organic waste is generated due to fallen leaves from the green cover of the campus is used for vermicomposting. The disposal mechanism involves the proper collection, segregation, and disposal of waste. The biodegradable wastes are disposed of in the compost yard, composted, and recycled. Waste is collected and heaped in the farmyard and this waste is composted and converted into manure. Over 500 kgs of leaf wastes are collected at Vidyalaya Campus every day to make it Organic Manure. It is used for fertilizing the plants on the campus.

#### **Vermi-compost**

## **Varmi Compost**