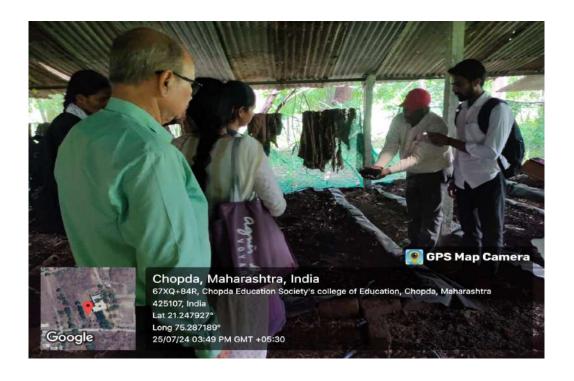

#### 1. Segregation of Waste

The college implemented solid waste management by enforcing the waste segregation rules. Segregation of waste is done keeping wet and dry wastes separately, so that dry waste can be recycled and wet waste can be composted. Dustbins are placed in every classroom, administrative rooms, library, laboratory, rest room and in needed places. Separate dustbins for biodegradable and non- biodegradable wastes are placed in the campus. Therefore, waste is segregated into biodegradable such as paper waste, food wastes, plant waste and non- biodegradable namely glass, metals, batteries, plastics, spare parts of electronic things. The non- degradable items are disposed for recycling. The solid wastes like plant litter, leaf litter and waste papers are collected and disposed to a place where it can be converted into manure and used as fertilizer for plants and trees. Every day the waste is collected and disposed properly.

This ensures that solid waste segregated at the source. Every day the waste is collected in bins and disposed to a place where it can be converted into manure. It is also ensured that the solid waste management has been done in following ways.

## Segregation of Waste