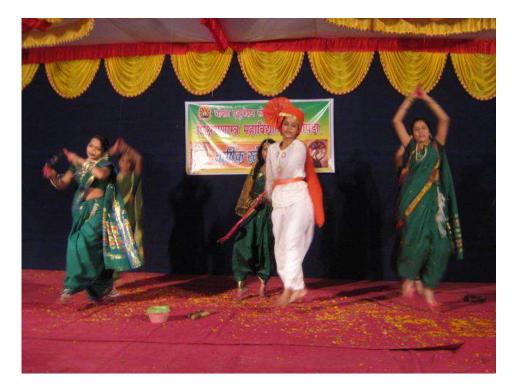

# **Cultural Photo**

2 dania Principa

Principal College of Education Chopda Dist Jalgaon