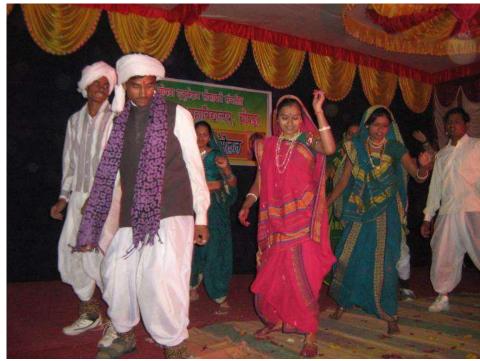

# **Cultural Photo**

2 dania Principa

Principal College of Education Chopda Dist Jalgaon