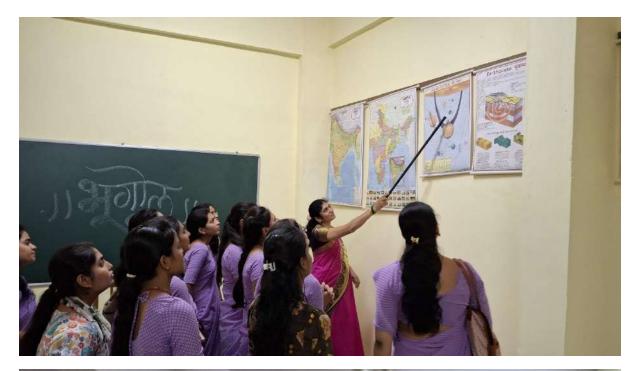

# CHOPDA EDUCATION SOCIETY'S COLLEGE OF EDUCATION, CHOPDA

<u>Internship Photo</u>

College of Education Chopda Dist Jalgaon