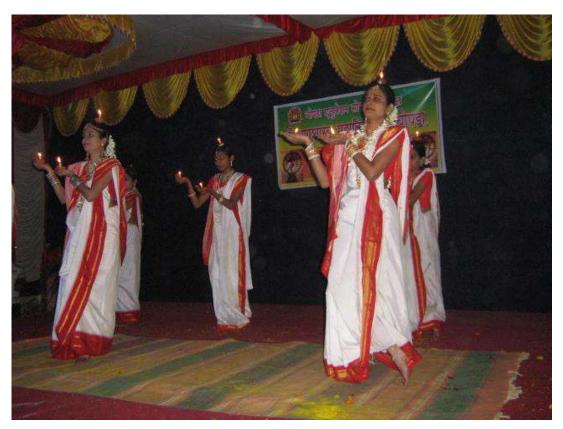

# **Cultural Photo**

2 dania Principa

Principal College of Education Chopda Dist Jalgaon