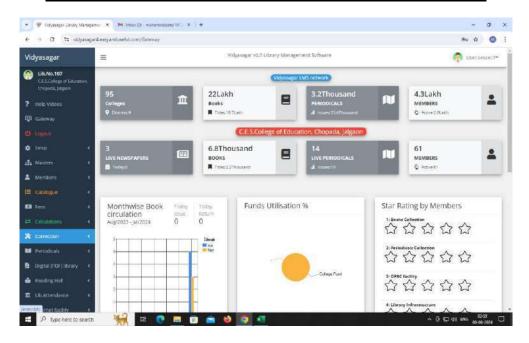

|                                                           |                        |  |  |
| 8          | 05.00 to 05.30  |                                                         |                                                         | 0.                     |                                                      |                                                           |                        |  |  |

Principal
College of Education
Chopds Dist Jalgan:

# CHOPDA EDUCATION SOCIETY'S COLLEGE OF EDUCATION, CHOPDA

## Internship Photo









# **Library Photo**









# **Reading Area**



# **CCMC Photo**









**Teacher's Teaching Activity** 















# **Student Using ICT**









# **Student Studying in Class**









# **Landing Page of Library Software**







Principal
College of Education
Chopde Dist.Jelgaon