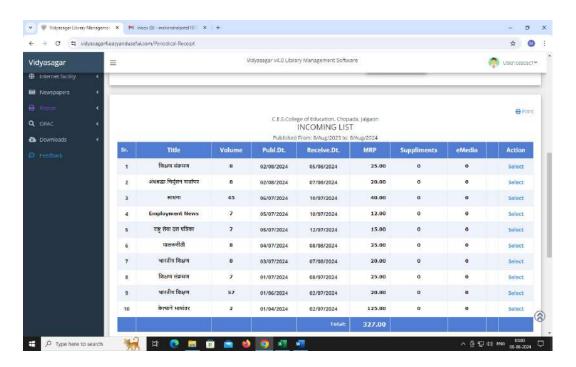

|                                                           |                        |  |  |
| 8          | 05.00 to 05.30  |                                                         |                                                         | 0.                     |                                                      |                                                           |                        |  |  |

Principal
College of Education
Chopds Dist Jalgan:

# CHOPDA EDUCATION SOCIETY'S COLLEGE OF EDUCATION, CHOPDA

## Internship Photo









# **Library Photo**









# **Reading Area**



# **CCMC Photo**









**Teacher's Teaching Activity** 















# **Student Using ICT**









# **Student Studying in Class**









# **Landing Page of Library Software**







Principal
College of Education
Chopde Dist.Jelgaon