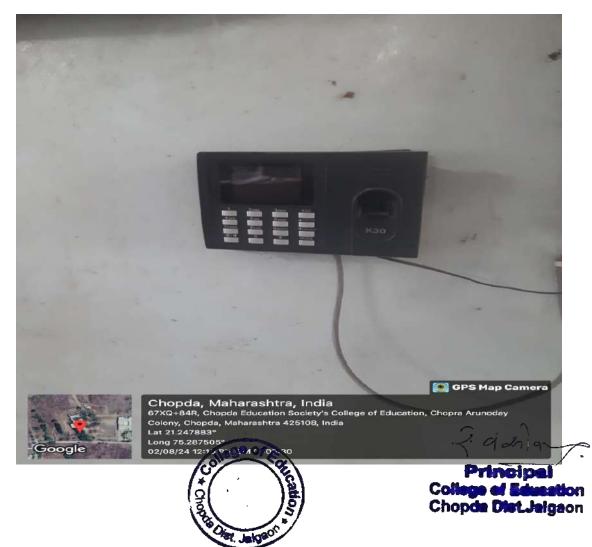

# **Bio Metric**

? dania

College of Education Chopde Dist Jelgaon

College of Education Chopde Dist Jelgaon

Arunoday Colony, Old Shirpur Road, CHOPDA Dist. Jalgaon

(NAAC Accredited Grade-C)

Phone No.- 02586-220024 KBCNMU College Code- 140024NCTE Code-113021

# Biometry attendance for staff: -

Biometry attendance of staff was done in since 2022.

Principal College of Education Chopda Dist.Jelgaon