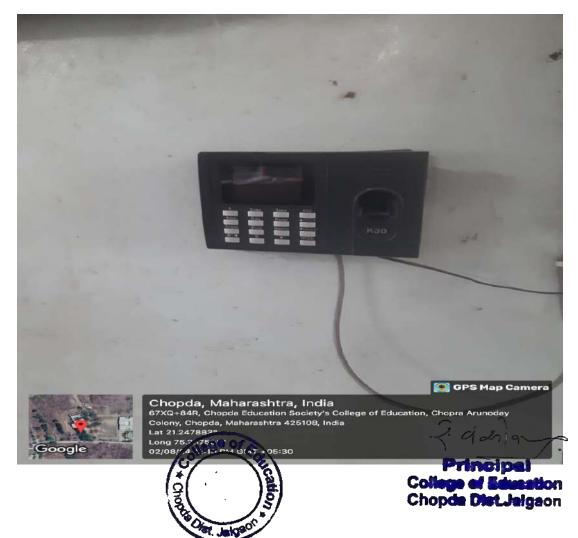

# **Bio Metric**

? dania

College of Education Chopde Dist Jelgaon

College of Education Chopde Dist Jelgaon

Arunoday Colony, Old Shirpur Road, CHOPDA Dist. Jalgaon

(NAAC Accredited Grade-C)

Phone No.- 02586-220024 KBCNMU College Code- 140024NCTE Code-113021

# Biometry attendance for staff: -

Biometry attendance of staff was done in since 2022.

Principal College of Education Chopda Dist.Jelgaon