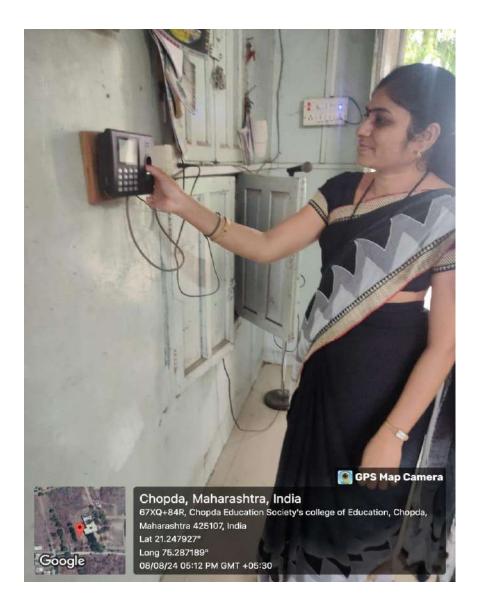

# **Bio Metric**

Arunoday Colony, Old Shirpur Road, CHOPDA Dist. Jalgaon

(NAAC Accredited Grade-C)

Phone No.- 02586-220024 KBCNMU College Code- 140024 NCTE Code-113021

Fax No.- 02586-223480 E-mail- cbed12@rediffmail.com Website- www.bed.ceschopda.org

# Biometry attendance for staff: -

Biometry attendance of staff was done in since 2022.

Principal College of Education Chopda Dist.Jelgaon