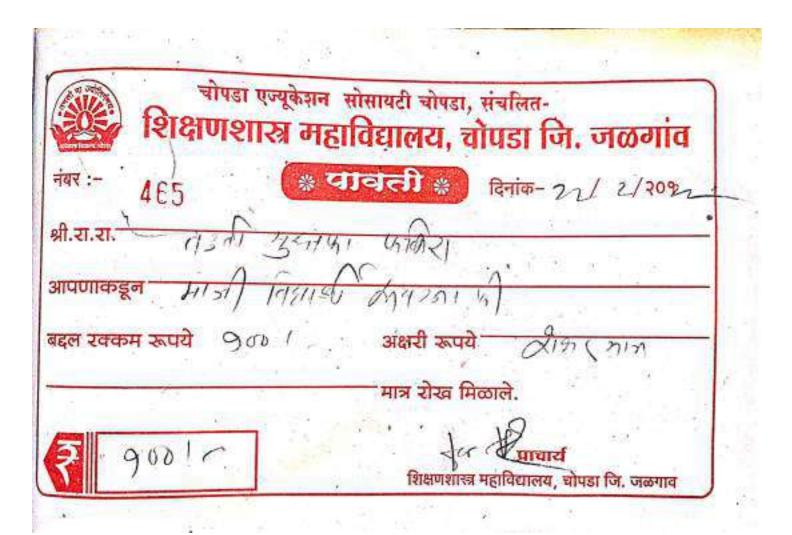

01

CASH AND BANK BALANCES

BANK OF INDIA A/C. NO. 113 7,65,664 CHOPDA PEOPLES A/C NO. 24 14,234 P.L.A. A/C

1,00,000

STATE BANK OF INDIA, CHOPDA 10,74,202 19,54,100

INCOME & EXPENDITURE A/C

LAST YEAR BALANCE 1,83,79,366

ADD :DEFICIT DURING THE

YEAR 13,28,195 1,97,07,561

3,73,24,045

DHULE

3,73,24,045

FOR P. D.DALAL & CO., CHARTERED ACCOUNTANTS.

PARTNER

UDIN-23043603BGVYAJ7669

PLACE : DHULE DATE: 09.08.2023

COPIES - 5





















चोपडा एज्यूकेशन सोसायटी चोपडा, संचलितशिक्षणशास्त्र महाविद्यालय, चोपडा जि. जळगांव

नंबर:- 419 (अ. चार्च्या) कि दिनांक- ८ / ३/२०५०

श्री.रा.रा. वर्षा स्मान्ति पार्थी के श्री.रा.रा. वर्षा स्मान्ति पार्थी के श्री.रा.रा. वर्षा विद्यासी क्ष्म हारुना पी

बद्दल रक्कम रूपये 900/- अक्षरी रूपये सम्मान्ति

मात्र रोख मिळाले.























































| शिक्षणशास्त्र महाविद्याल<br>जमाणावर्दी<br>श्री.रा.रा. पातरा पुनम-द्येप<br>आपणाकडून माजिस निद्यां अक्षरी रुपये<br>बद्दल रक्कम रुपये 9001- अक्षरी रुपये<br>मात्र रोख मिळाले |