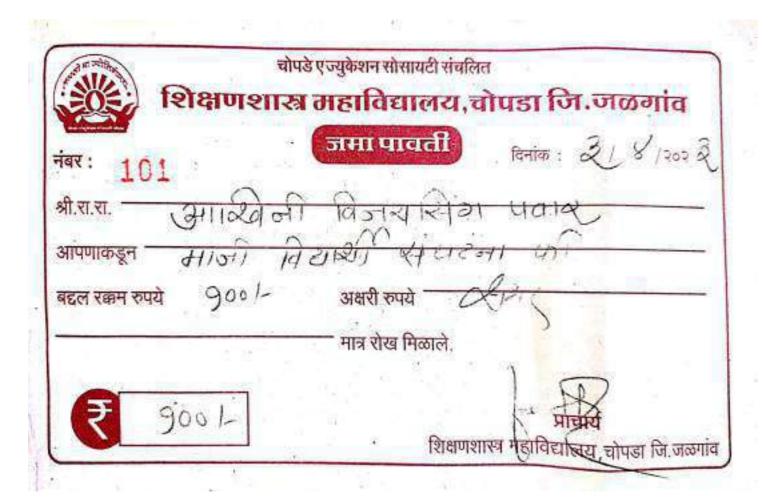

BALANCES

BANK OF INDIA A/C. NO. 113 7,65,664 CHOPDA PEOPLES A/C NO. 24 14,234 P.L.A. A/C

1,00,000

STATE BANK OF INDIA, CHOPDA 10,74,202 19,54,100

INCOME & EXPENDITURE A/C

LAST YEAR BALANCE 1,83,79,366

ADD :DEFICIT DURING THE

YEAR 13,28,195 1,97,07,561

3,73,24,045

DHULE

3,73,24,045

FOR P. D.DALAL & CO., CHARTERED ACCOUNTANTS.

PARTNER

UDIN-23043603BGVYAJ7669

PLACE : DHULE DATE: 09.08.2023

COPIES - 5





















चोपडा एज्यूकेशन सोसायटी चोपडा, संचलितशिक्षणशास्त्र महाविद्यालय, चोपडा जि. जळगांव

नंबर:- 419 (अ. चार्च्या) कि दिनांक- ८ / ३/२०५०

श्री.रा.रा. वर्षा स्मान्ति पार्थी के श्री.रा.रा. वर्षा स्मान्ति पार्थी के श्री.रा.रा. वर्षा विद्यासी क्ष्म हारुना पी

बद्दल रक्कम रूपये 900/- अक्षरी रूपये सम्मान्ति

मात्र रोख मिळाले.























































| शिक्षणशास्त्र महाविद्याल<br>जमाणावर्दी<br>श्री.रा.रा. पातरा पुनम-द्येप<br>आपणाकडून माजिस निद्यां अक्षरी रुपये<br>बद्दल रक्कम रुपये 9001- अक्षरी रुपये<br>मात्र रोख मिळाले |