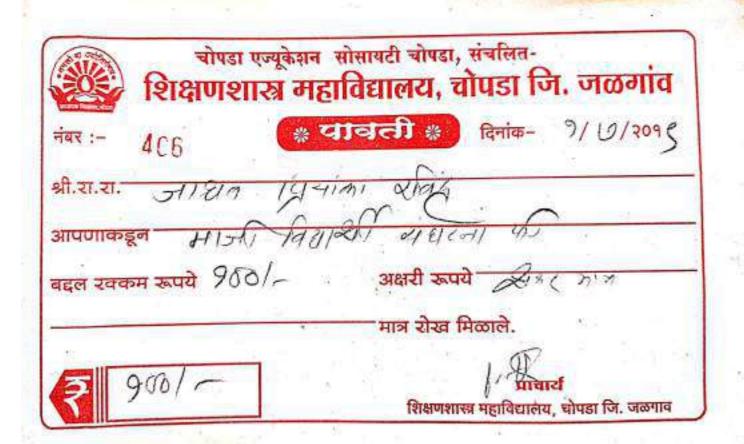

|             | T.D.S. ON F.D.             | 23,324     |            |
|                             |        |             | RAJANI VASANT SONAWANE     | 3,835      |            |
|                             |        |             |                            | 17.10 7.00 | 54 930     |







BRANCH INTERNAL

B.P. ED. COLLEGE 6.977 3,60,624 LT.L 3,67,601

CASH AND BANK BALANCES

BANK OF INDIA A/C. NO. 113 7,65,664 CHOPDA PEOPLES A/C NO. 24 14,234 P.L.A. A/C

1,00,000

STATE BANK OF INDIA, CHOPDA 10,74,202 19,54,100

INCOME & EXPENDITURE A/C

LAST YEAR BALANCE 1,83,79,366

ADD :DEFICIT DURING THE

YEAR 13,28,195 1,97,07,561

3,73,24,045

DHULE

3,73,24,045

FOR P. D.DALAL & CO., CHARTERED ACCOUNTANTS.

PARTNER

UDIN-23043603BGVYAJ7669

PLACE : DHULE DATE: 09.08.2023

COPIES - 5





















चोपडा एज्यूकेशन सोसायटी चोपडा, संचलितशिक्षणशास्त्र महाविद्यालय, चोपडा जि. जळगांव

नंबर:- 419 (अ. चार्च्या) कि दिनांक- ८ / ३/२०५०

श्री.रा.रा. वर्षा स्मान्ति पार्थी के श्री.रा.रा. वर्षा स्मान्ति पार्थी के श्री.रा.रा. वर्षा विद्यासी क्ष्म हारुना पी

बद्दल रक्कम रूपये 900/- अक्षरी रूपये सम्मान्ति

मात्र रोख मिळाले.























































| शिक्षणशास्त्र महाविद्याल<br>जमाणावर्दी<br>श्री.रा.रा. पातरा पुनम-द्येप<br>आपणाकडून माजिस निद्यां अक्षरी रुपये<br>बद्दल रक्कम रुपये 9001- अक्षरी रुपये<br>मात्र रोख मिळाले |