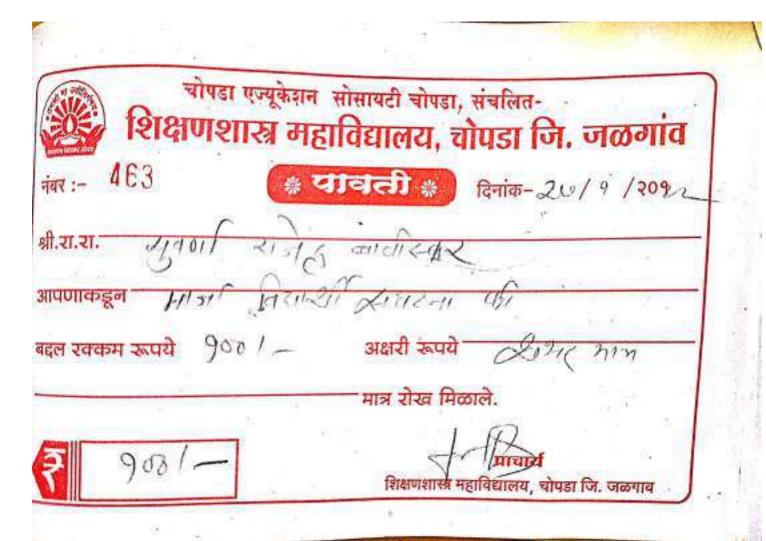

3,67,601

CASH AND BANK BALANCES

BANK OF INDIA A/C. NO. 113 7,65,664 CHOPDA PEOPLES A/C NO. 24 14,234 P.L.A. A/C

1,00,000

STATE BANK OF INDIA, CHOPDA 10,74,202 19,54,100

INCOME & EXPENDITURE A/C

LAST YEAR BALANCE 1,83,79,366

ADD :DEFICIT DURING THE

YEAR 13,28,195 1,97,07,561

3,73,24,045

DHULE

3,73,24,045

FOR P. D.DALAL & CO., CHARTERED ACCOUNTANTS.

PARTNER

UDIN-23043603BGVYAJ7669

PLACE : DHULE DATE: 09.08.2023

COPIES - 5





















चोपडा एज्यूकेशन सोसायटी चोपडा, संचलितशिक्षणशास्त्र महाविद्यालय, चोपडा जि. जळगांव

नंबर:- 419 (अ. चार्च्या) कि दिनांक- ८ / ३/२०५०

श्री.रा.रा. वर्षा स्मान्ति पार्थी के श्री.रा.रा. वर्षा स्मान्ति पार्थी के श्री.रा.रा. वर्षा विद्यासी क्ष्म हारुना पी

बद्दल रक्कम रूपये 900/- अक्षरी रूपये सम्मान्ति

मात्र रोख मिळाले.























































| शिक्षणशास्त्र महाविद्याल<br>जमाणावर्दी<br>श्री.रा.रा. पातरा पुनम-द्येप<br>आपणाकडून माजिस निद्यां अक्षरी रुपये<br>बद्दल रक्कम रुपये 9001- अक्षरी रुपये<br>मात्र रोख मिळाले |