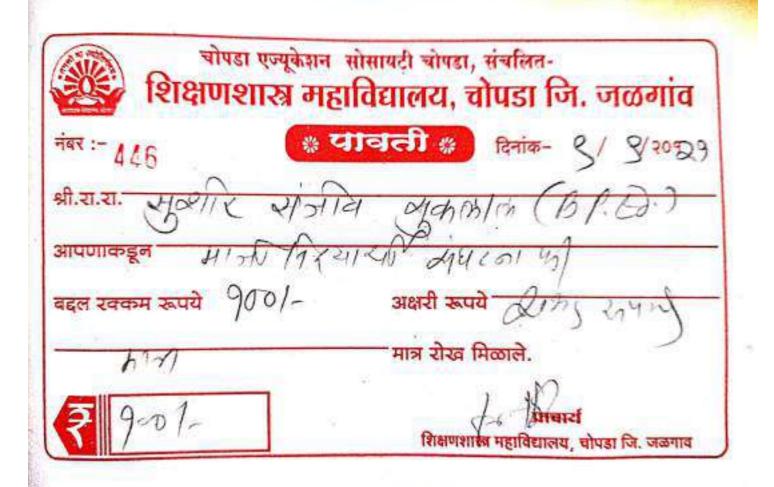

60,624 LT.L 3,67,601

CASH AND BANK BALANCES

BANK OF INDIA A/C. NO. 113 7,65,664 CHOPDA PEOPLES A/C NO. 24 14,234 P.L.A. A/C

1,00,000

STATE BANK OF INDIA, CHOPDA 10,74,202 19,54,100

INCOME & EXPENDITURE A/C

LAST YEAR BALANCE 1,83,79,366

ADD :DEFICIT DURING THE

YEAR 13,28,195 1,97,07,561

3,73,24,045

DHULE

3,73,24,045

FOR P. D.DALAL & CO., CHARTERED ACCOUNTANTS.

PARTNER

UDIN-23043603BGVYAJ7669

PLACE : DHULE DATE: 09.08.2023

COPIES - 5





















चोपडा एज्यूकेशन सोसायटी चोपडा, संचलितशिक्षणशास्त्र महाविद्यालय, चोपडा जि. जळगांव

नंबर:- 419 (अ. चार्च्या) कि दिनांक- ८ / ३/२०५०

श्री.रा.रा. वर्षा स्मान्ति पार्थी के श्री.रा.रा. वर्षा स्मान्ति पार्थी के श्री.रा.रा. वर्षा विद्यासी क्ष्म हारुना पी

बद्दल रक्कम रूपये 900/- अक्षरी रूपये सम्मान्ति

मात्र रोख मिळाले.























































| शिक्षणशास्त्र महाविद्याल<br>जमाणावर्दी<br>श्री.रा.रा. पातरा पुनम-द्येप<br>आपणाकडून माजिस निद्यां अक्षरी रुपये<br>बद्दल रक्कम रुपये 9001- अक्षरी रुपये<br>मात्र रोख मिळाले |