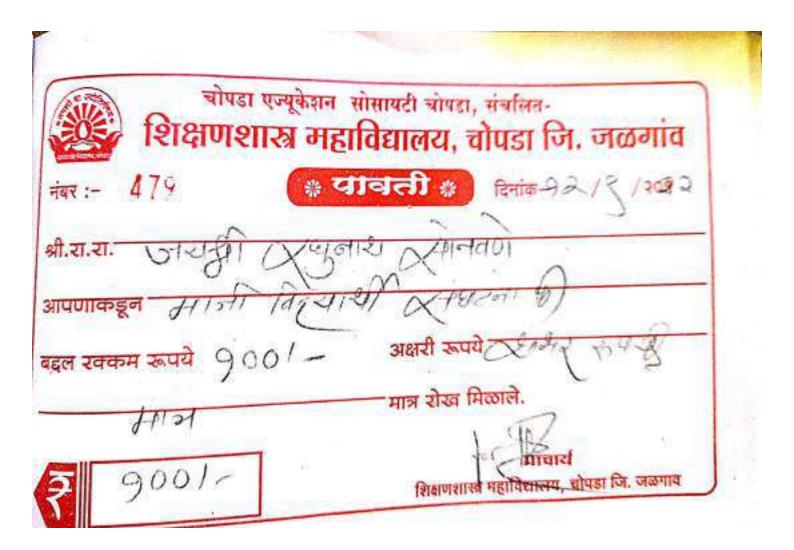

BANK BALANCES

BANK OF INDIA A/C. NO. 113 7,65,664 CHOPDA PEOPLES A/C NO. 24 14,234 P.L.A. A/C

1,00,000

STATE BANK OF INDIA, CHOPDA 10,74,202 19,54,100

INCOME & EXPENDITURE A/C

LAST YEAR BALANCE 1,83,79,366

ADD :DEFICIT DURING THE

YEAR 13,28,195 1,97,07,561

3,73,24,045

DHULE

3,73,24,045

FOR P. D.DALAL & CO., CHARTERED ACCOUNTANTS.

PARTNER

UDIN-23043603BGVYAJ7669

PLACE : DHULE DATE: 09.08.2023

COPIES - 5





















चोपडा एज्यूकेशन सोसायटी चोपडा, संचलितशिक्षणशास्त्र महाविद्यालय, चोपडा जि. जळगांव

नंबर:- 419 (अ. चार्च्या) कि दिनांक- ८ / ३/२०५०

श्री.रा.रा. वर्षा स्मान्ति पार्थी के श्री.रा.रा. वर्षा स्मान्ति पार्थी के श्री.रा.रा. वर्षा विद्यासी क्ष्म हारुना पी

बद्दल रक्कम रूपये 900/- अक्षरी रूपये सम्मान्ति

मात्र रोख मिळाले.























































| शिक्षणशास्त्र महाविद्याल<br>जमाणावर्दी<br>श्री.रा.रा. पातरा पुनम-द्येप<br>आपणाकडून माजिस निद्यां अक्षरी रुपये<br>बद्दल रक्कम रुपये 9001- अक्षरी रुपये<br>मात्र रोख मिळाले |