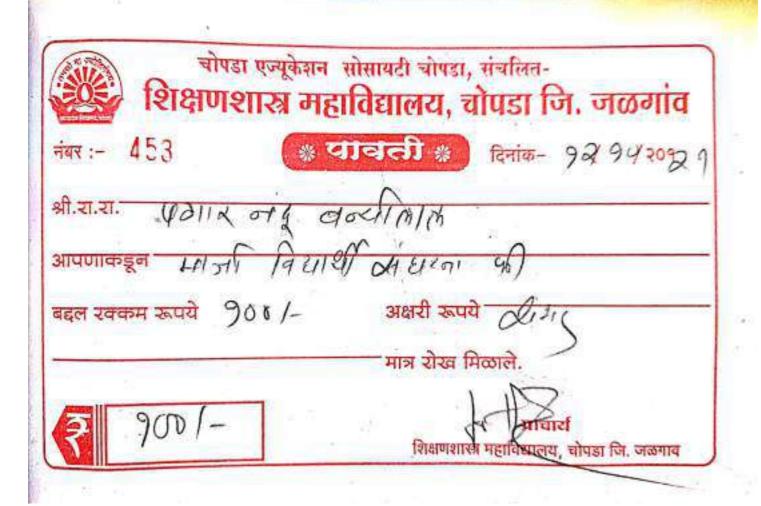

LT.L 3,67,601

CASH AND BANK BALANCES

BANK OF INDIA A/C. NO. 113 7,65,664 CHOPDA PEOPLES A/C NO. 24 14,234 P.L.A. A/C

1,00,000

STATE BANK OF INDIA, CHOPDA 10,74,202 19,54,100

INCOME & EXPENDITURE A/C

LAST YEAR BALANCE 1,83,79,366

ADD :DEFICIT DURING THE

YEAR 13,28,195 1,97,07,561

3,73,24,045

DHULE

3,73,24,045

FOR P. D.DALAL & CO., CHARTERED ACCOUNTANTS.

PARTNER

UDIN-23043603BGVYAJ7669

PLACE : DHULE DATE: 09.08.2023

COPIES - 5





















चोपडा एज्यूकेशन सोसायटी चोपडा, संचलितशिक्षणशास्त्र महाविद्यालय, चोपडा जि. जळगांव

नंबर:- 419 (अ. चार्च्या) कि दिनांक- ८ / ३/२०५०

श्री.रा.रा. वर्षा स्मान्ति पार्थी के श्री.रा.रा. वर्षा स्मान्ति पार्थी के श्री.रा.रा. वर्षा विद्यासी क्ष्म हारुना पी

बद्दल रक्कम रूपये 900/- अक्षरी रूपये सम्मान्ति

मात्र रोख मिळाले.























































| शिक्षणशास्त्र महाविद्याल<br>जमाणावर्दी<br>श्री.रा.रा. पातरा पुनम-द्येप<br>आपणाकडून माजिस निद्यां अक्षरी रुपये<br>बद्दल रक्कम रुपये 9001- अक्षरी रुपये<br>मात्र रोख मिळाले |