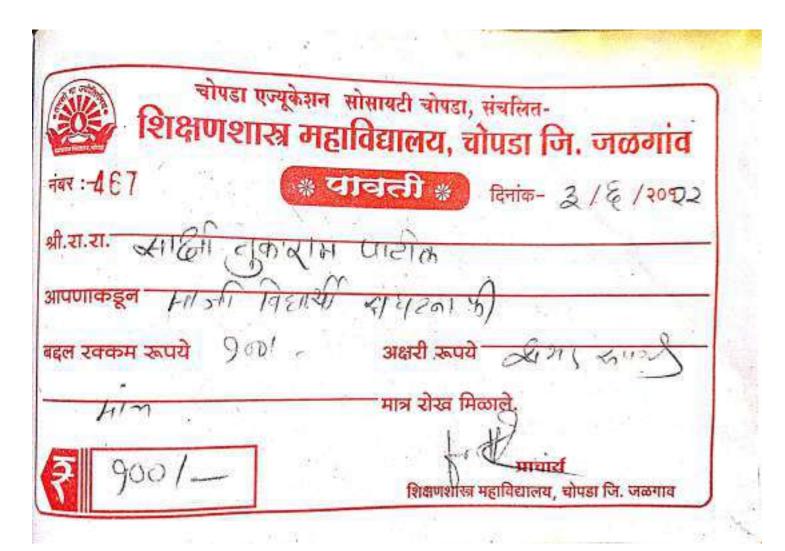

SH AND BANK BALANCES

BANK OF INDIA A/C. NO. 113 7,65,664 CHOPDA PEOPLES A/C NO. 24 14,234 P.L.A. A/C

1,00,000

STATE BANK OF INDIA, CHOPDA 10,74,202 19,54,100

INCOME & EXPENDITURE A/C

LAST YEAR BALANCE 1,83,79,366

ADD :DEFICIT DURING THE

YEAR 13,28,195 1,97,07,561

3,73,24,045

DHULE

3,73,24,045

FOR P. D.DALAL & CO., CHARTERED ACCOUNTANTS.

PARTNER

UDIN-23043603BGVYAJ7669

PLACE : DHULE DATE: 09.08.2023

COPIES - 5





















चोपडा एज्यूकेशन सोसायटी चोपडा, संचलितशिक्षणशास्त्र महाविद्यालय, चोपडा जि. जळगांव

नंबर:- 419 (अ. चार्च्या) कि दिनांक- ८ / ३/२०५०

श्री.रा.रा. वर्षा स्मान्ति पार्थी के श्री.रा.रा. वर्षा स्मान्ति पार्थी के श्री.रा.रा. वर्षा विद्यासी क्ष्म हारुना पी

बद्दल रक्कम रूपये 900/- अक्षरी रूपये सम्मान्ति

मात्र रोख मिळाले.























































| शिक्षणशास्त्र महाविद्याल<br>जमाणावर्दी<br>श्री.रा.रा. पातरा पुनम-द्येप<br>आपणाकडून माजिस निद्यां अक्षरी रुपये<br>बद्दल रक्कम रुपये 9001- अक्षरी रुपये<br>मात्र रोख मिळाले |