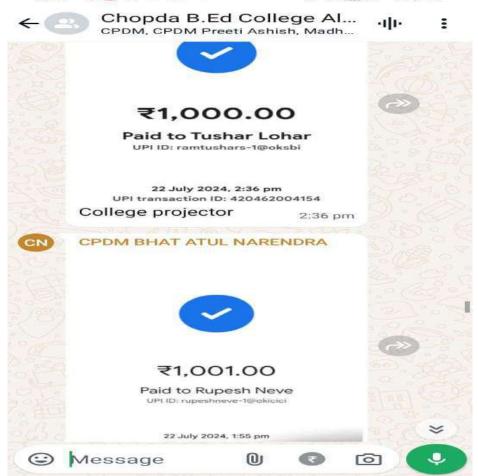

#### **Conducted MOC interview**

Alumni association supported the institution to conduct MOC interview in the campus for better prospects of students.

Alumni of this institution contributed for the development of the institution till today the amount of rupees deposited is Rs.50,000/-. This year also they started contributing for better prospects of students.