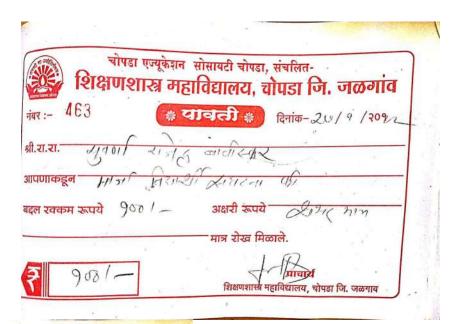

#### **Conducted MOC interview**

Alumni association supported the institution to conduct MOC interview in the campus for better prospects of students.

Alumni of this institution contributed for the development of the institution till today the amount of rupees deposited is Rs.50,000/-. This year also they started contributing for better prospects of students.