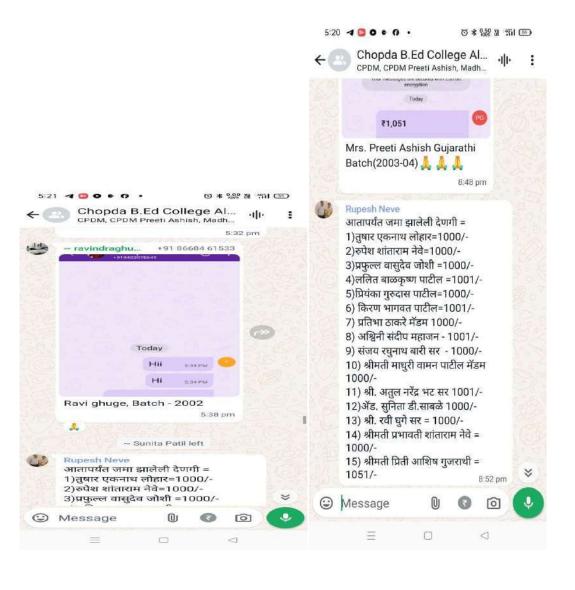

#### **Conducted MOC interview**

Alumni association supported the institution to conduct MOC interview in the campus for better prospects of students.

Alumni of this institution contributed for the development of the institution till today the amount of rupees deposited is Rs.50,000/-. This year also they started contributing for better prospects of students.