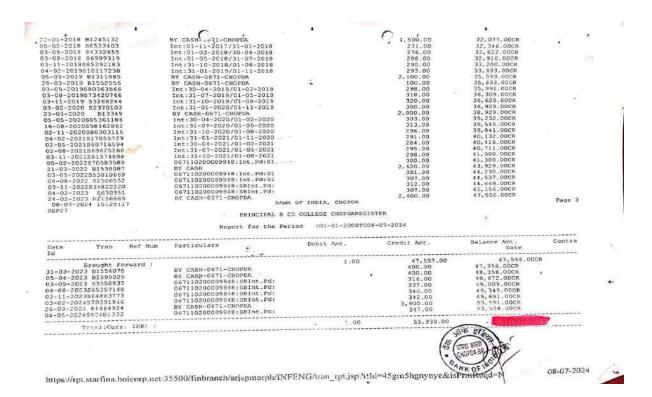

#### **Conducted MOC interview**

Alumni association supported the institution to conduct MOC interview in the campus for better prospects of students.

Alumni of this institution contributed for the development of the institution till today the amount of rupees deposited is Rs.50,000/-. This year also they started contributing for better prospects of students.