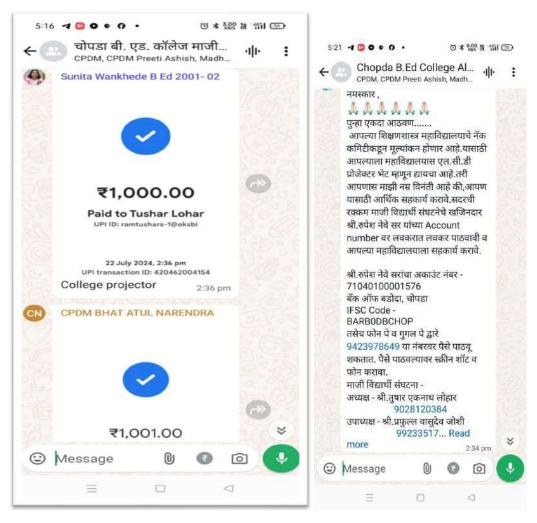

#### **Conducted MOC interview**

Alumni association supported the institution to conduct MOC interview in the campus for better prospects of students.

Alumni of this institution contributed for the development of the institution till today the amount of rupees deposited is Rs.50,000/-. This year also they started contributing for better prospects of students.