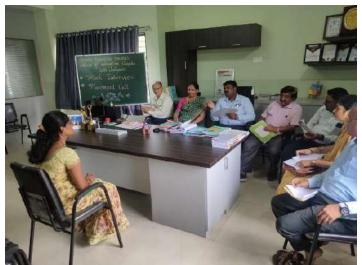

### Report of placement cell

Chopda Education Society's College of Education organized an Interview Guidance Programme through its Placement Cell for its II Year B.Ed student teachers on February 14th, 2023. The aim of this programme was to provide students with the necessary skills and knowledge required to perform well in interviews. The programme was conducted by Mr.Tushar Lohar, an alumnus of the institution who currently works as a Graduate Teacher of Pratap Vidya Mandir at a Government High School in Chopda.

During the programme, he shared his personal experiences and provided practical guidance on various aspects of the interview process. The topics covered included resume writing, body language, communication skills, and how to handle difficult interview questions. He emphasized the importance of presenting oneself effectively and professionally during the interview process, highlighting the need to be confident and articulate. The resource person also stressed the significance of researching the organization and its values before attending the interview. This would help the candidates to tailor their responses and demonstrate their suitability for the position.

Overall, the Interview Guidance Programme organized by the Placement Cell was a valuable initiative for the II Year B.Ed student teachers. It provided them with an opportunity to learn from an experienced professional and gain practical insights into the interview process. The programme is expected to enhance their employability skills and enable them to secure desirable positions in the education sector.