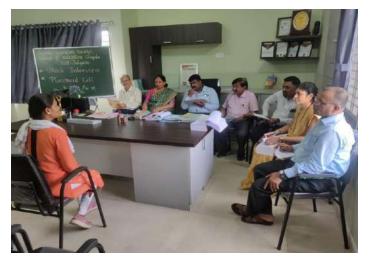

### Report of placement cell

Chopda Education Society's College of Education organized an Interview Guidance Programme through its Placement Cell for its II Year B.Ed student teachers on February 14th, 2023. The aim of this programme was to provide students with the necessary skills and knowledge required to perform well in interviews. The programme was conducted by Mr.Tushar Lohar, an alumnus of the institution who currently works as a Graduate Teacher of Pratap Vidya Mandir at a Government High School in Chopda.

During the programme, he shared his personal experiences and provided practical guidance on various aspects of the interview process. The topics covered included resume writing, body language, communication skills, and how to handle difficult interview questions. He emphasized the importance of presenting oneself effectively and professionally during the interview process, highlighting the need to be confident and articulate. The resource person also stressed the significance of researching the organization and its values before attending the interview. This would help the candidates to tailor their responses and demonstrate their suitability for the position.

Overall, the Interview Guidance Programme organized by the Placement Cell was a valuable initiative for the II Year B.Ed student teachers. It provided them with an opportunity to learn from an experienced professional and gain practical insights into the interview process. The programme is expected to enhance their employability skills and enable them to secure desirable positions in the education sector.