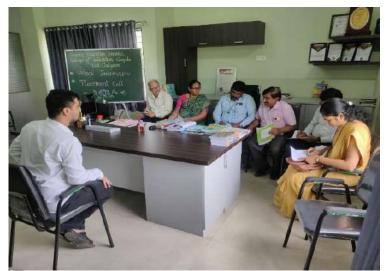

### Report of placement cell

Chopda Education Society's College of Education organized an Interview Guidance Programme through its Placement Cell for its II Year B.Ed student teachers on February 14th, 2023. The aim of this programme was to provide students with the necessary skills and knowledge required to perform well in interviews. The programme was conducted by Mr.Tushar Lohar, an alumnus of the institution who currently works as a Graduate Teacher of Pratap Vidya Mandir at a Government High School in Chopda.

During the programme, he shared his personal experiences and provided practical guidance on various aspects of the interview process. The topics covered included resume writing, body language, communication skills, and how to handle difficult interview questions. He emphasized the importance of presenting oneself effectively and professionally during the interview process, highlighting the need to be confident and articulate. The resource person also stressed the significance of researching the organization and its values before attending the interview. This would help the candidates to tailor their responses and demonstrate their suitability for the position.

Overall, the Interview Guidance Programme organized by the Placement Cell was a valuable initiative for the II Year B.Ed student teachers. It provided them with an opportunity to learn from an experienced professional and gain practical insights into the interview process. The programme is expected to enhance their employability skills and enable them to secure desirable positions in the education sector.