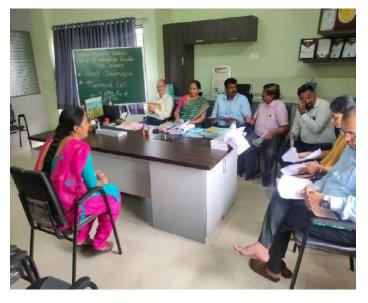

### Report of placement cell

Chopda Education Society's College of Education organized an Interview Guidance Programme through its Placement Cell for its II Year B.Ed student teachers on February 14th, 2023. The aim of this programme was to provide students with the necessary skills and knowledge required to perform well in interviews. The programme was conducted by Mr.Tushar Lohar, an alumnus of the institution who currently works as a Graduate Teacher of Pratap Vidya Mandir at a Government High School in Chopda.

During the programme, he shared his personal experiences and provided practical guidance on various aspects of the interview process. The topics covered included resume writing, body language, communication skills, and how to handle difficult interview questions. He emphasized the importance of presenting oneself effectively and professionally during the interview process, highlighting the need to be confident and articulate. The resource person also stressed the significance of researching the organization and its values before attending the interview. This would help the candidates to tailor their responses and demonstrate their suitability for the position.

Overall, the Interview Guidance Programme organized by the Placement Cell was a valuable initiative for the II Year B.Ed student teachers. It provided them with an opportunity to learn from an experienced professional and gain practical insights into the interview process. The programme is expected to enhance their employability skills and enable them to secure desirable positions in the education sector.