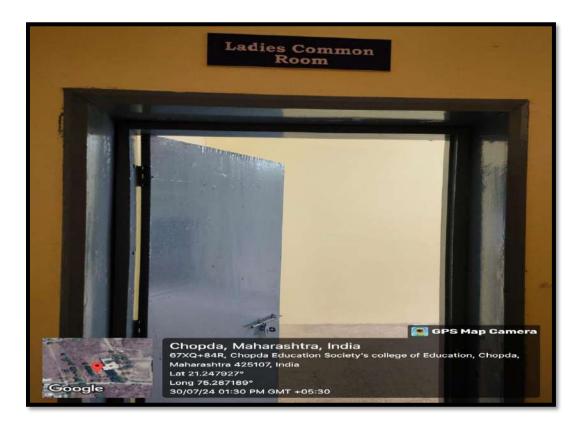

ociety's College of Education Chopda, Dist. Jalgaon**

Arunoday Colony, Old Shirpur Road, CHOPDA Dist. Jalgaon

(NAAC Accredited Grade-C)

Phone No.- 02586-220024 KBCNMU College Code- 140024 NCTE Code-113021

Fax No.- 02586-223480 E-mail- cbed12@rediffmail.com Website- www.bed.ceschopda.org

Recognized by N.C.T.E. New Delhi and Affiliated to Kavayitri Bahinabai Chaudhari North Maharashtra University, Jalgaon

Outward No.- Date:

<u> Matrix 5.1.2</u>

> Geo-tagged photographs

# CHOPDA EDUCATION SOCEITY'S COLLEGE OF EDUCATION, CHOPDA

#### **Transportation Bus:**









#### **Cycle Stand:**



#### Kala Dalan:





#### Rangmanch:



#### **First Aid Box:**











#### **Wheel Chair:**



#### Walker:







#### **Pure Drinking Water facilities:**









#### Ladies Common Room:





### Boys Common Room:





#### Girls Toilet (Students):







#### **Boys Toilet (Students):**



#### Canteen:





#### **GYM:**