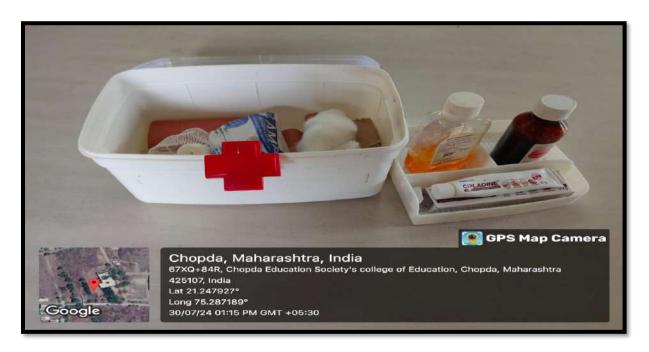

## **Chopda Education Society's College of Education Chopda, Dist. Jalgaon**

Arunoday Colony, Old Shirpur Road, CHOPDA Dist. Jalgaon

(NAAC Accredited Grade-C)

Phone No.- 02586-220024 KBCNMU College Code- 140024 NCTE Code-113021

Fax No.- 02586-223480 E-mail- cbed12@rediffmail.com Website- www.bed.ceschopda.org

Recognized by N.C.T.E. New Delhi and Affiliated to Kavayitri Bahinabai Chaudhari North Maharashtra University, Jalgaon

Outward No.- Date:

<u> Matrix 5.1.2</u>

> Geo-tagged photographs

# CHOPDA EDUCATION SOCEITY'S COLLEGE OF EDUCATION, CHOPDA

#### **Transportation Bus:**









#### **Cycle Stand:**



#### Kala Dalan:





#### Rangmanch:



#### **First Aid Box:**











#### **Wheel Chair:**



#### Walker:







#### **Pure Drinking Water facilities:**









#### Ladies Common Room:





### Boys Common Room:





#### Girls Toilet (Students):







#### **Boys Toilet (Students):**



#### Canteen:





#### **GYM:**