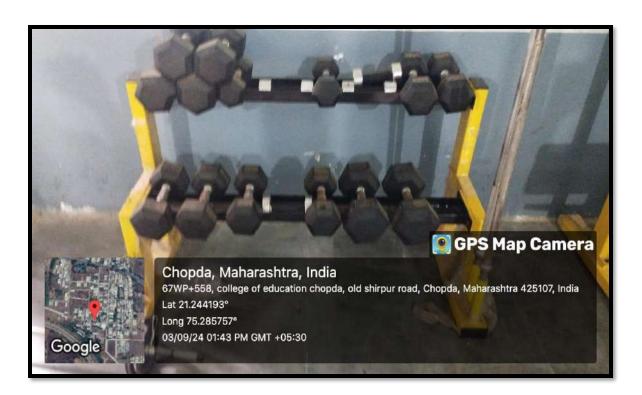

6-220024 KBCNMU College Code- 140024 NCTE Code-113021

Fax No.- 02586-223480 E-mail- cbed12@rediffmail.com Website- www.bed.ceschopda.org

Recognized by N.C.T.E. New Delhi and Affiliated to Kavayitri Bahinabai Chaudhari North Maharashtra University, Jalgaon

Outward No.- Date:

<u> Matrix 5.1.2</u>

> Geo-tagged photographs

# CHOPDA EDUCATION SOCEITY'S COLLEGE OF EDUCATION, CHOPDA

#### **Transportation Bus:**









#### **Cycle Stand:**



#### Kala Dalan:





#### Rangmanch:



#### **First Aid Box:**











#### **Wheel Chair:**



#### Walker:







#### **Pure Drinking Water facilities:**









#### Ladies Common Room:





### Boys Common Room:





#### Girls Toilet (Students):







#### **Boys Toilet (Students):**



#### Canteen:





#### **GYM:**