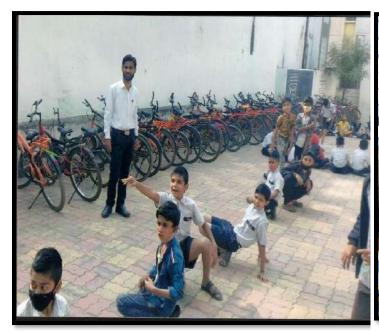

he classes that enrich the higher order thinking skills and students in the Active Learning Classes. In Active Learning methodology, students learn the concepts and core of the subjects practically by doing activities with lab articles, models and simulation.

The Active Learning methodology is a modern classroom concept, which emphasis the 21st century skills among the students by adopting the following strategies, lab articles, models and ICT Tools.

#### The strategies used in Active Learning class

- Peer teaching activities
- Team Teaching
- Simulation Based Learning
- Think-Pair-Share
- Game-based learning
- In-class demonstrations
- Jigsaw methods
- Augmented Reality (AR)
- One minute paper
- Group discussion
- Flipped Classroom
- Mixed Reality (MR)

#### **Active learning class**







#### **Active learning Class**







## **Chopda Education Society's College of Education Chopda, Dist. Jalgaon**

Arunoday Colony, Old Shirpur Road, CHOPDA Dist. Jalgaon

#### <u>Vidyanjali - Promoting Community and Voluntary Participation for Enhancing</u> Quality of School Education

Chopda Education Society's College of Education has registered itself in VIDYANJALI portal for promoting community and voluntary participation for enhancing quality of School Education. Vidyanjali is an initiative taken by the Ministry of Education, Government of India with the aim to strengthen Schools through community and private sector involvement in schools across the country. This initiative would connect schools with varied volunteers from the Indian Diaspora namely, young professionals, schoo