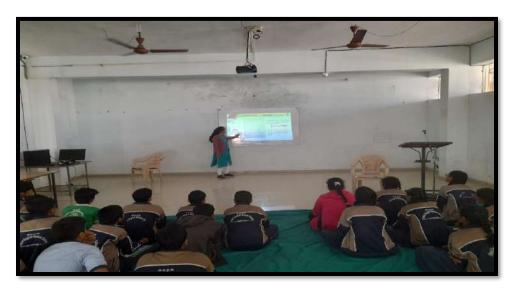

ing question papers and conducting online tests. Their efforts were closely guided and supervised by Shri. Mangaldas Patil, Assistant Professor in Mathematics.

#### **Outcomes of the Programme:**

- Improved analytical thinking skills among school students and student teachers leading to enhanced problem-solving abilities and critical thinking.
- Increased engagement and motivation among students due to the interactive and challenging nature of the curriculum.
- Strengthened Mathematical foundations, as students learn to apply analytical thinking strategies to solve complex problems.
- Enhanced pedagogical skills of student teachers, resulting in more effective delivery of Mathematics education that stimulates analytical thinking.







#### **Students Teaching and guiding in Class**









#### **ACTIVE LEARNING PROGRAMME**

#### **Objectives:**

After completion of the classes, the students are able to:

- Demonstrate a deep understanding of fundamental scientific and mathematical concepts, applying them to real-world problems and scenarios.
- Engage in critical thinking and problem-solving, approaching challenges with analytical and logical reasoning.
- Work collaboratively, contributing to group discussions, team projects, and peer teaching with confidence and cooperation.

#### **Programme Details:**

Chopda Education Society's College of Education has initiated Active Learning Programme for the students studying in Pratap Vidya Mandir Chopda Higher Secondary School (Girls Wing) on 13.07.2022. The students studying in classes 6<sup>th to</sup> 8<sup>th</sup> are en