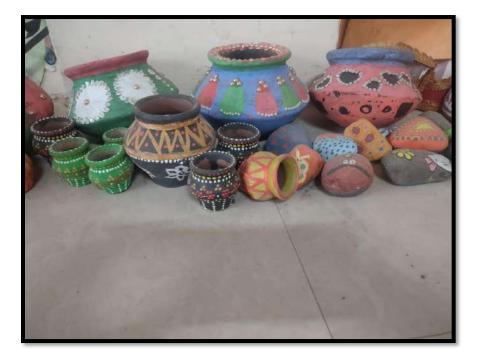

### Pot Making :

Principal College of Education Chopde Dist Jelgaon

Arunoday Colony, Old Shirpur Road, CHOPDA Dist. Jalgaon

(NAAC Accredited Grade-C)

Phone No.- 02586-220024 KBCNMU College Code- 140024 NCTE Code-113021

### Pot Making :

College of Education Chopde Dist Jelgaon

Arunoday Colony, Old Shirpur Road, CHOPDA Dist. Jalgaon

(NAAC Accredited Grade-C)

Phone No.- 02586-220024 KBCNMU College Code- 140024 NCTE Code-113021