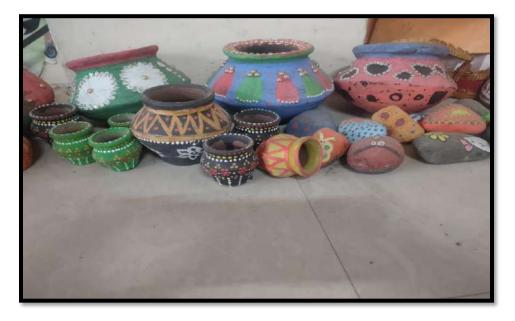

#### PARTICIPATION IN DIFFERENT CO CURRICULAR ACTIVITIES:

Students of the college get opportunities from time to time to participate in different activities like wise Basket making, Rangoli, Pot painting, Models using chat, Poster making, Ornaments making, Self composed poetry recreation, best out of waste, etc., where they get an opportunity to brainstorm and come up with their novel ideas in different situations.

### Pot Making :

Principal College of Education Chopde Dist Jelgaon

Arunoday Colony, Old Shirpur Road, CHOPDA Dist. Jalgaon

(NAAC Accredited Grade-C)

Phone No.- 02586-220024 KBCNMU College Code- 140024 NCTE Code-113021