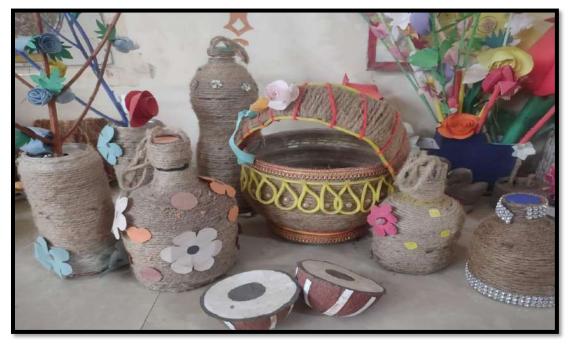

#### PARTICIPATION IN DIFFERENT CO CURRICULAR ACTIVITIES:

Students of the college get opportunities from time to time to participate in different activities like wise Basket making, Rangoli, Pot painting, Models using chat, Poster making, Ornaments making, Self composed poetry recreation, best out of waste, etc., where they get an opportunity to brainstorm and come up with their novel ideas in different situations.

### Best out of Waste :

### Pot Making :

Principal College of Education Chopde Dist Jelgaon

Arunoday Colony, Old Shirpur Road, CHOPDA Dist. Jalgaon

(NAAC Accredited Grade-C)

Phone No.- 02586-220024 KBCNMU College Code- 140024 NCTE Code-113021