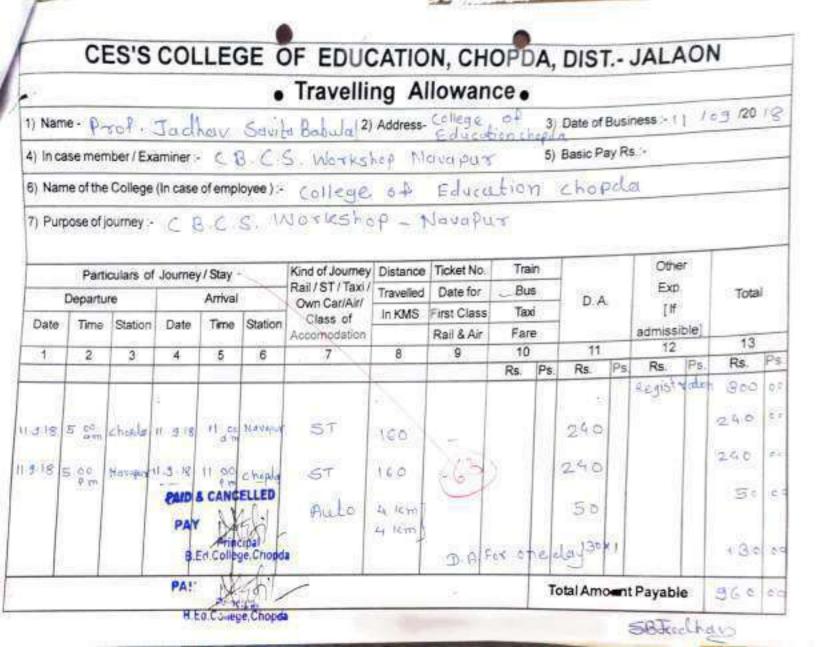

# **COLLEGE OF EDUCATION CHOPDA**

It is stated that the following table shows the amount sanctioned the faculty members to attend seminar/workshop and conference.

| Sr.No | Name of the faculty | Amount in rupees |
|-------|---------------------|------------------|
| 1     | Prof.M.P.Patil      | 2850/-           |
| 2     | Dr.R.V.Sonawane     | 2510/-           |
| 3     | Prof.N.D.Valhe      | 500/-            |
| 4     | Dr.S.B.Jadhav       | 4,680/-          |

The above amount has been sanctioned to the faculty and permission is given to attend seminar/conference/workshop.

Col Chopda Dist Jelgaon