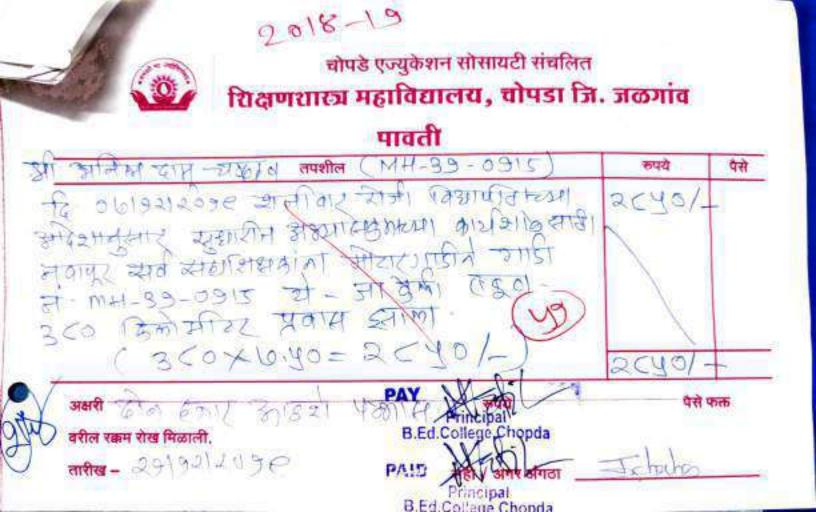

# **COLLEGE OF EDUCATION CHOPDA**

It is stated that the following table shows the amount sanctioned the faculty members to attend seminar/workshop and conference.

| Sr.No | Name of the faculty | Amount in rupees |
|-------|---------------------|------------------|
| 1     | Prof.M.P.Patil      | 2850/-           |
| 2     | Dr.R.V.Sonawane     | 2510/-           |
| 3     | Prof.N.D.Valhe      | 500/-            |
| 4     | Dr.S.B.Jadhav       | 4,680/-          |

The above amount has been sanctioned to the faculty and permission is given to attend seminar/conference/workshop.

Col Chopda Dist Jelgaon