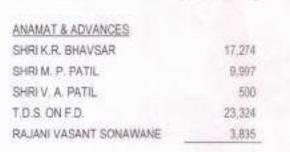

# CHOPDA EDUCATION EOCIETY, CHOPDA COLLEGE OF EDUCATION, CHOPADA DIST JALGAON INCOME AND EXPENDITURE ACCOUNT FOR THE PERIOD FROM 1/4/2020 TO 31/3/2021

| EXPENDITURE                      | AMOUNT | AMOUNT           | INCOME                 | AMOUN    | AMOUNT        |   |
|----------------------------------|--------|------------------|------------------------|----------|---------------|---|
| TO EDUCATIONAL EXPENDITURE       |        | 7,03,620         | BY FEES AND FINES      |          | 15,71,600     |   |
| TO MIRCELLANEOUS                 |        | 1,630            | BY BANK INTEREST       |          | 2,10,700      |   |
| TO SALARY & ALLOWANCES           |        | 36,53,240        | BY F. D. INTEREST      |          | 1,30,942      |   |
| TO AUDIT FEE<br>TO MUNICIPAL TAX |        | 17,700<br>36,980 | BY DEFICIT             |          | 21,96,822     |   |
|                                  |        | 44.13,070        |                        |          | 44,13.070     |   |
|                                  | BAL    | ANCE BHEET AS    | ON 31/03/2021          |          |               |   |
| LIABILITIES                      | AMOUNT | AMOUNT           | ASSETS                 | AMOUNT   | AMOUNT        |   |
| DEPRECIATION FUND                |        | 13,69,438        | BUILDING               |          | 0,91,973      |   |
| SCHOLORSHIPS                     |        | 7,77,900         | INVESTMENTS            |          |               |   |
|                                  |        |                  | FIXED DEPOSITS         |          | 24,58,690     | 1 |
| ANAMAT & ADVANCES                |        |                  |                        |          |               |   |
| SHRIV.O. DALAL                   | 295    |                  | MOVABLE PROPERTIES     |          |               |   |
| CHRI GUJARATHI M.A               | 7,233  |                  | BICYCLE STAND          | 30.203   |               |   |
| SHE HEMANT BALMUKUND MAYUR       | 212    |                  | FURNITURE              | 9,625    |               |   |
| SHRINATH ELECTRICALS             | 1,031  |                  | COMPUTER ACCESSORIES   | 4,71,779 |               |   |
| LOAN AG NMU, JALGAON             | 40,000 |                  | DEAD STOCK             | 3,64,335 |               |   |
| BOLADVANCE                       | 7,002  |                  | EDUCATIONAL EQUIPMENTS | 74,124   |               |   |
| PROFESSION TAX                   | 34,000 | 89,773           | LIBRARY                | 5,04,798 |               |   |
| 1                                |        |                  | LCD PROJECTOR          | 59,300   |               |   |
| BRANCH INTERNAL                  |        |                  | ELECTRICAL EQUIPMENTS  | 9,470    |               |   |
| CHOPDA EDUCATION SOCIETY         |        | 2,10,40,944      | SPORTS EQUIPMENTS      | 70,499   |               |   |
| KRUSHI VIDYALAYA                 |        | 69,000           | XEROX MACHINE          | 74,880   | 16,69,073     |   |
|                                  |        |                  | ANAMAT & ADVANCES      |          |               |   |
|                                  |        |                  | SHRIKR BHAVSAR         | 17,274   |               |   |
|                                  |        |                  | SHRIM P. PATIL         | 9,997    |               |   |
|                                  |        |                  | SHRI V. A. PATIL       | 600      |               |   |
|                                  |        |                  | T.D.S. ON F.D          | 11,360   |               |   |
|                                  |        |                  | RAJANI VASANT SONAWANE | 3,635    | ( and prove 1 |   |
|                                  |        |                  | LOAN FOR VIRTUAL CLASS | 20,000   | 02,999        |   |