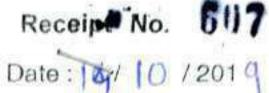

# **COLLEGE OF EDUCATION CHOPDA**

It is stated that the following table shows the amount sanctioned the faculty members to attend seminar/workshop and conference.

| Sr.No | Name of the faculty | Amount in rupees |
|-------|---------------------|------------------|
| 1     | Prof.M.P.Patil      | 2850/-           |
| 2     | Dr.R.V.Sonawane     | 2510/-           |
| 3     | Prof.N.D.Valhe      | 500/-            |
| 4     | Dr.S.B.Jadhav       | 4,680/-          |

The above amount has been sanctioned to the faculty and permission is given to attend seminar/conference/workshop.

Col Chopda Dist Jelgaon