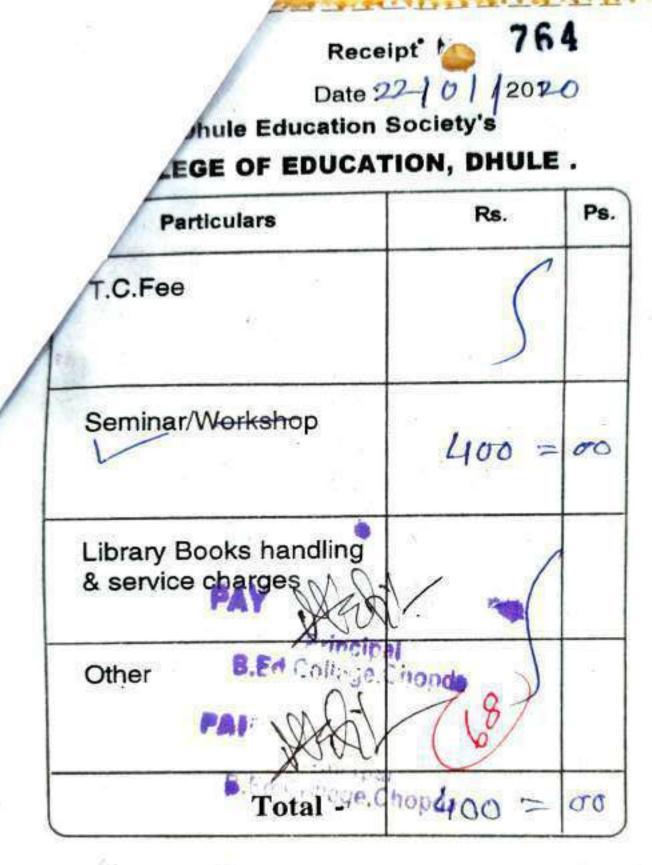

# **COLLEGE OF EDUCATION CHOPDA**

It is stated that the following table shows the amount sanctioned the faculty members to attend seminar/workshop and conference.

| Sr.No | Name of the faculty | Amount in rupees |
|-------|---------------------|------------------|
| 1     | Prof.M.P.Patil      | 2850/-           |
| 2     | Dr.R.V.Sonawane     | 2510/-           |
| 3     | Prof.N.D.Valhe      | 500/-            |
| 4     | Dr.S.B.Jadhav       | 4,680/-          |

The above amount has been sanctioned to the faculty and permission is given to attend seminar/conference/workshop.

Col Chopda Dist Jelgaon