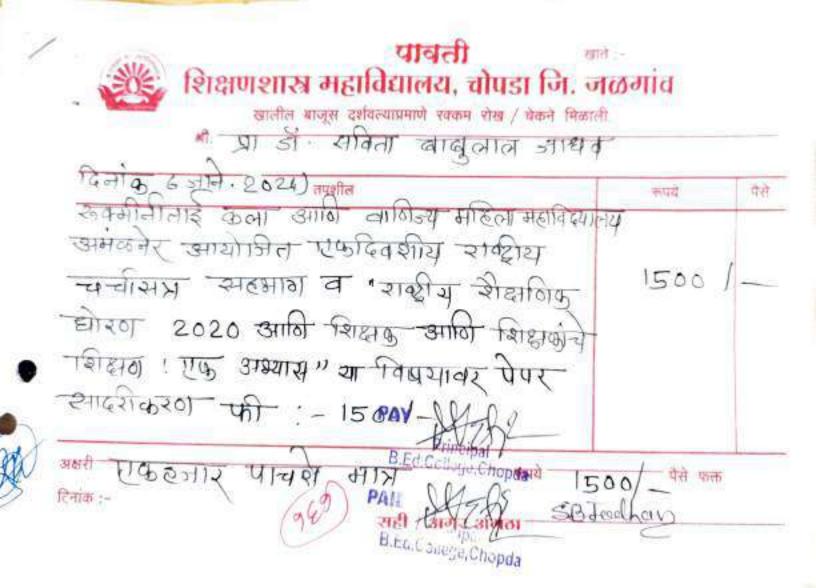

6.For participation in seminar/conference registration fees will be provided if prior permission is sought from the management.

College of Education Chopda Dist Jelgaon

# **COLLEGE OF EDUCATION CHOPDA**

It is stated that the following table shows the amount sanctioned the faculty members to attend seminar/workshop and conference.

| Sr.No | Name of the faculty | Amount in rupees |
|-------|---------------------|------------------|
| 1     | Prof.M.P.Patil      | 2850/-           |
| 2     | Dr.R.V.Sonawane     | 2510/-           |
| 3     | Prof.N.D.Valhe      | 500/-            |
| 4     | Dr.S.B.Jadhav       | 4,680/-          |

The above amount has been sanctioned to the faculty and permission is given to attend seminar/conference/workshop.

Col Chopda Dist Jelgaon