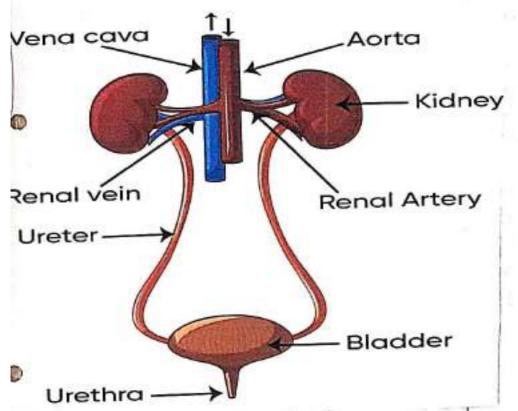

# Matrix 2.4.4

- Samples prepared by students for each indicated assessment tool
- Documents showing the different activities for evolving indicated assessment tools

# Matrix 2.4.4

Samples prepared by students for each indicated assessment tool

| « फलक लेखन »                                                                                                                                                                                     |          |        |            |             |  |  |
|--------------------------------------------------------------------------------------------------------------------------------------------------------------------------------------------------|----------|--------|------------|-------------|--|--|
|                                                                                                                                                                                                  |          | *1     |            |             |  |  |
| . J                                                                                                                                                                                              | स्थात प  | पाठ वि | रीक्षण :   |             |  |  |
|                                                                                                                                                                                                  | उत्कृष्ट | पांगला | समाधानकारक | असमाधानकारक |  |  |
| १) पाठ टाचण व तयारी                                                                                                                                                                              |          |        |            |             |  |  |
| अ) परिपूर्णता व अयुकता                                                                                                                                                                           |          |        |            | 1           |  |  |
| ब) निटनेटकेपणा व स्वच्छता                                                                                                                                                                        |          |        |            |             |  |  |
| क) नकाशे, आकृत्या व चित्रे                                                                                                                                                                       |          |        |            | 200         |  |  |
| २) प्रस्तावना व हेत्कथन                                                                                                                                                                          |          |        | 3          |             |  |  |
|                                                                                                                                                                                                  |          |        |            |             |  |  |
| अ) पूर्वज्ञान व पडताळणी                                                                                                                                                                          |          |        |            |             |  |  |
| ब) नाविन्यता-आकर्षकता                                                                                                                                                                            |          |        |            |             |  |  |
| ब) नाविन्यता-आकर्षकता<br>कुत्तुल जागृतता                                                                                                                                                         |          |        |            |             |  |  |
| ब) नाविन्यता-आकर्षकता<br>कुत्हुल जागृतता<br>क) हेतूकथन स्पष्टता                                                                                                                                  |          |        |            |             |  |  |
| ब) नाविन्यता-आकर्षकता<br>कुत्रहुल जागृतता<br>क) हेत्रूकथन स्पष्टता<br>३) विषय प्रतिपादन                                                                                                          |          |        |            |             |  |  |
| ब) नाविन्यता-आकर्षकता<br>कुतूहुल जागृतता<br>क) हेतूकथन स्पष्टता<br>३) विषय प्रतिषादन<br>अ) प्रश्न सादरीकरण                                                                                       |          |        |            |             |  |  |
| ब) नाविन्यता-आकर्षकता<br>कुतूहुल जागृतता<br>क) हेतूकथन स्पष्टता<br>३) विषय प्रतिपादन<br>अ) प्रश्न सादरीकरण<br>ब) स्पष्टीकरण/कथन                                                                  |          |        |            |             |  |  |
| व) नाविन्यता-आकर्षकता<br>कुत्रुत्त जागृतता<br>क) हेत्कथन स्पष्टता<br>३) विषय प्रतिषादन<br>अ) प्रश्न सादरीकरण<br>व) स्पष्टीकरण/कथन<br>क) रीक्षणिक साधनांचा दापर                                   |          |        |            |             |  |  |
| व) नाविन्यता-आकर्षकता<br>कुत्रहुल जागृतता<br>क) हेत्कथन स्पष्टता<br>३) विषय प्रतिषादन<br>अ) प्रश्न सादरीकरण<br>व) स्पष्टीकरण/कथन<br>क) शैक्षणिक साधनांचा वापर<br>ढ) वर्ग वातावरण                 |          |        |            |             |  |  |
| व) नाविन्यता-आकर्षकता<br>कुत्रुल जागृतता<br>क) हेत्कथन स्पष्टता<br>३) विषय प्रतिपादन<br>अ) प्रश्न सादरीकरण<br>व) स्पष्टीकरण/कथन<br>क) शैक्षणिक साधनांचा वापर<br>ढ) वर्ग वातावरण<br>इ) फलक लेखन   |          |        |            |             |  |  |
| व) नाविन्यता-आकर्षकता<br>कुत्रहुल जागृतता<br>क) हेत्कथन स्पष्टता<br>३) विषय प्रतिषादन<br>अ) प्रश्न सादरीकरण<br>व) स्पष्टीकरण/कथन<br>क) शैक्षणिक साधनांचा वापर<br>ढ) वर्ग वातावरण                 |          |        |            |             |  |  |
| व) नाविन्यता-आकर्षकता<br>कुत्रुहुल जागृतता<br>क) हेत्कथन स्पष्टता<br>३) विषय प्रतिषादन<br>अ) प्रश्न सादरीकरण<br>व) स्पष्टीकरण/कथन<br>क) शैक्षणिक साधनांचा वापर<br>ढ) वर्ग वातावरण<br>इ) फलक लेखन |          |        |            |             |  |  |

# Matrix 2.4.4

Documents showing the different activities for evolving indicated assessment tools