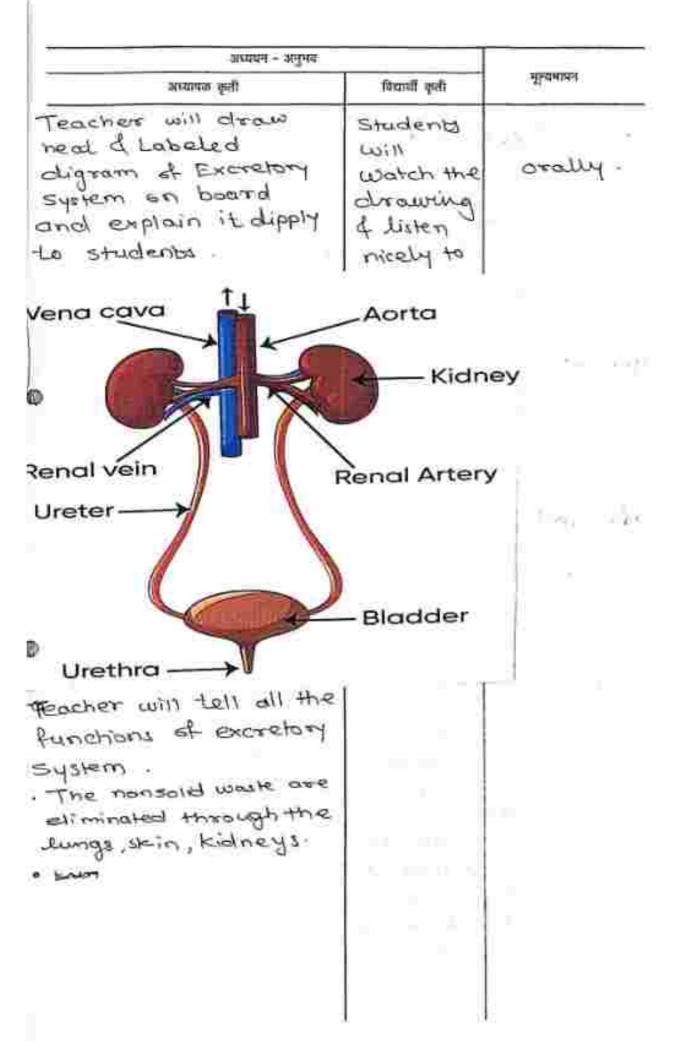

| अध्ययन - अनुभव |                |     |                 | मूल्यनापन |  |
|----------------|----------------|-----|-----------------|-----------|--|
|                | अध्यापक कृतुरी |     | विद्यार्थी कृती | 2         |  |
|                |                |     |                 |           |  |
|                |                |     |                 |           |  |
|                |                |     |                 |           |  |
|                |                |     |                 |           |  |
|                |                |     |                 |           |  |
|                |                |     |                 |           |  |
|                |                |     | 1               |           |  |
|                |                |     | 1               |           |  |
|                |                |     |                 |           |  |
|                |                |     |                 |           |  |
|                |                |     | 1               |           |  |
|                |                |     |                 |           |  |
|                |                |     |                 |           |  |
|                |                |     |                 |           |  |
|                |                | - 1 |                 |           |  |
|                |                |     |                 |           |  |
|                |                |     |                 |           |  |
|                |                |     |                 |           |  |
|                |                |     |                 |           |  |
|                |                |     |                 |           |  |
|                |                |     |                 |           |  |
|                |                |     |                 |           |  |
|                |                |     |                 |           |  |
|                |                |     |                 |           |  |
|                |                |     |                 |           |  |
|                |                |     | 1               |           |  |
|                |                |     |                 |           |  |
|                |                |     |                 |           |  |
|                |                |     |                 |           |  |
|                |                |     |                 |           |  |
|                |                |     |                 |           |  |
|                |                |     | 1               |           |  |
|                |                |     |                 |           |  |
|                |                |     |                 |           |  |
|                |                |     |                 |           |  |
|                |                | 1   |                 |           |  |
|                |                |     |                 |           |  |
|                |                |     |                 |           |  |
|                |                |     |                 |           |  |
|                |                |     |                 |           |  |