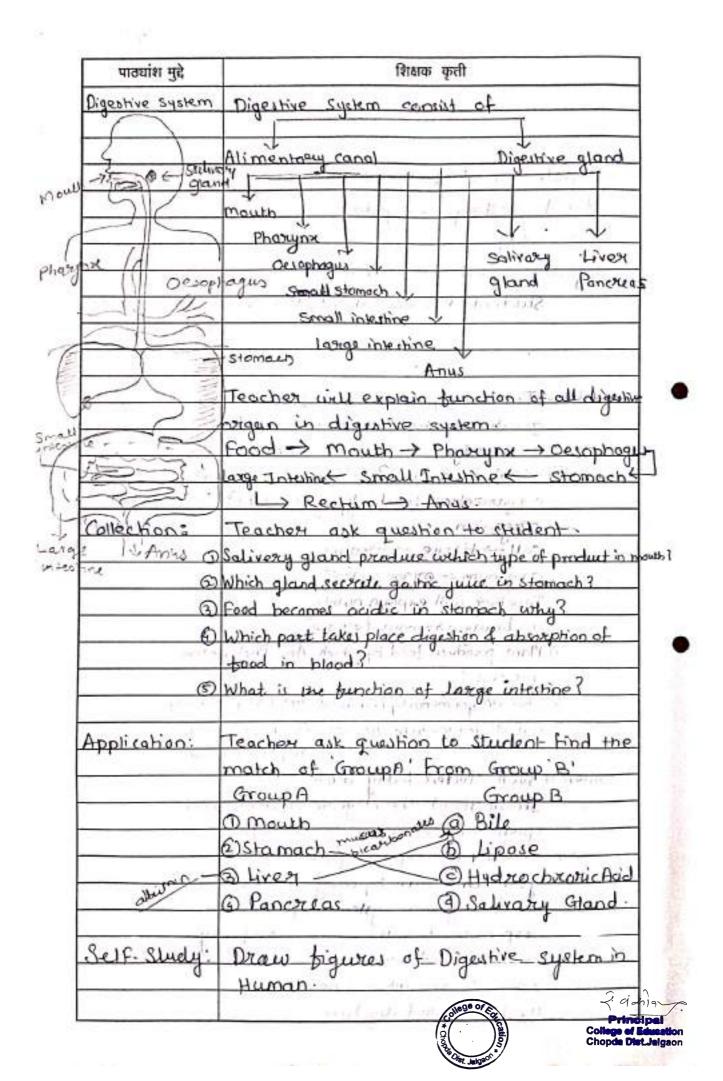

| आशय विश्लेषण (पाठमवस्त्)                                                                                                          | <b>उदि</b> ष्टे व रपष्टीकरणे              | आधार प्रणाली /<br>शे. साधने                         |
|-----------------------------------------------------------------------------------------------------------------------------------|-------------------------------------------|-----------------------------------------------------|
| Introduction— Hello friends you have Learned different body parts in previous classes So today we will learn about very important |                                           | projector<br>flash<br>cards.                        |
| is digestive system . It<br>Det. It is yeary important                                                                            |                                           |                                                     |
| food and excret the waste material.                                                                                               | knowledge                                 |                                                     |
| organs.                                                                                                                           | will understoned ifferent organs involved |                                                     |
| Students tody we will learn about Inter-                                                                                          | System working of                         |                                                     |
| not body parts and the different organs present in Respiratory System.                                                            | System<br>System<br>Student               |                                                     |
| उमाञ्चाच विवेचन - Digestive                                                                                                       | how exactly                               | ran                                                 |
| in important neutrients                                                                                                           | digestion occur in system.                |                                                     |
| Too curing of food of mix salivar in food item                                                                                    | Skill -<br>Student                        | - ASSET OF                                          |
| 6 Food enter through it Esophagun - It allow for the passage of                                                                   | decaw<br>digestive                        |                                                     |
| material from the mouth of throat to Stamach.                                                                                     | System<br>Diagonal                        | Principal College of Education Chopda Dist. Jelgaoi |

The last

| अध्ययन - अनुभव                                                                   | मृत्यमापन                           |                   |
|----------------------------------------------------------------------------------|-------------------------------------|-------------------|
| अध्यापक कृती                                                                     | विद्यार्थी कृती                     | मूल्यमापन         |
| Teacher will explain all organs with the flash cards and will also show a Audio- | student<br>will<br>take<br>interest | orally.           |
| rideo of digestive<br>system with projector                                      | of leason                           |                   |
| Teacher will ask                                                                 | Student                             | weitten           |
| Hudenb to draw                                                                   | will draw                           | G XV - E          |
| TO SIGN                                                                          | neatly.                             | er contra En      |
| the diagram of DS.                                                               | 3,94 J                              | garant Year -     |
| in their notebook.                                                               | Meteric W. 129-7                    | Programme and the |
|                                                                                  | The second                          | F - 41 623        |
|                                                                                  | and the second                      | Eksemp ide g      |
| Carty                                                                            | National Control                    | THE WAY TO        |
| Phayrix                                                                          | Thomas of the said                  | discount State !  |
| Ossaphagus                                                                       |                                     | derion ligaron    |
| Oesophagus                                                                       | mercal aparted                      | Fr. 100 100 100   |
|                                                                                  | Market L                            |                   |
| Sigmach                                                                          | third has                           |                   |
| bladder Pancreas                                                                 | April 1                             | 2 64 2            |
| miestine Small Intestine                                                         | A STATE OF                          | ALL DESCRIPTION   |
| (FINEE)                                                                          | Cuchanous                           |                   |
| Rectum                                                                           | Attorio                             | Company Age       |
|                                                                                  | Transfer of                         |                   |
|                                                                                  | minimal L                           | Arrange Edition   |
|                                                                                  | and the second                      | Million and       |
|                                                                                  | 5-40-20 G                           | 100               |
|                                                                                  | (2) (2) (1)                         | 10° ma            |
|                                                                                  | (C)400 (S)                          | No. age of a      |
|                                                                                  | There y                             | 2 dela            |
|                                                                                  | College of Legation                 | Principal         |